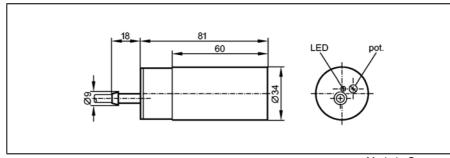

## **KB5003**

KB-3020-BNKG/NI Capacitive sensor Plastic housing Ø 34 mm Cable

Increased immunity to conducted radio frequency interference

Sensing range 20 mm [nf] adjustable 3...20 mm non-flush mountable

 $C \in C_{LISTED}^{U}US$ 

Made in Germany

| Electrical design            | DC NPN                                                                 |
|------------------------------|------------------------------------------------------------------------|
| Output                       | normally closed                                                        |
| Operating voltage [V]        | 1036 DC                                                                |
| Current rating [mA]          | 250                                                                    |
| Short-circuit protection     | pulsed                                                                 |
| Reverse polarity protection  | yes                                                                    |
| Overload protection          | yes                                                                    |
| Voltage drop [V]             | < 2.5                                                                  |
| Current consumption [mA]     | < 13 (24 V)                                                            |
| Real sensing range [mm]      | 20 ± 10 %                                                              |
| Operating distance [mm]      | 016.2                                                                  |
| Switch-point drift [% of Sr] | -1515                                                                  |
| Hysteresis [% of Sr]         | 115                                                                    |
| Switching frequency [Hz]     | 40                                                                     |
| Correction factors           | water = 1 / glass approx. 0.4 / ceramics approx. 0.2 / PVC approx. 0.2 |
| Ambient temperature [°C]     | -2570                                                                  |
| Protection                   | IP 65, II                                                              |
| EMC                          | EN 60947-5-2                                                           |
| Housing materials            | PBT                                                                    |
| Function display             |                                                                        |
| Switching status LED         | yellow                                                                 |
| Connection                   | PVC cable / 2 m; 3 x 0.5 mm²                                           |
| Weight [kg]                  | 0.244                                                                  |
| Accessories (included)       | Mounting clamp, screwdriver                                            |