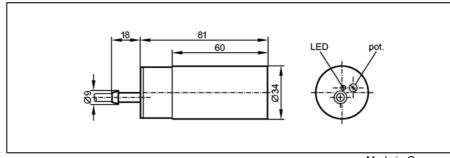

## **KB5003**

KB-3020-BNKG/NI Capacitive sensor Plastic housing Ø 34 mm Cable

Increased immunity to conducted radio frequency interference

Sensing range 20 mm [nf] adjustable 3...20 mm non-flush mountable

 $C \in CUL_{LISTED}$  US

Made in Germany

| Electrical design Output     | DC NPN normally closed                                                 |
|------------------------------|------------------------------------------------------------------------|
|                              |                                                                        |
| Current rating [mA]          | 250                                                                    |
| Short-circuit protection     | pulsed                                                                 |
| Reverse polarity protection  | yes                                                                    |
| Overload protection          | yes                                                                    |
| Voltage drop [V]             | < 2.5                                                                  |
| Current consumption [mA]     | < 13 (24 V)                                                            |
| Real sensing range [mm]      | 20 ± 10 %                                                              |
| Operating distance [mm]      | 016.2                                                                  |
| Switch-point drift [% of Sr] | -1515                                                                  |
| Hysteresis [% of Sr]         | 115                                                                    |
| Switching frequency [Hz]     | 40                                                                     |
| Correction factors           | water = 1 / glass approx. 0.4 / ceramics approx. 0.2 / PVC approx. 0.2 |
| Ambient temperature [°C]     | -2570                                                                  |
| Protection                   | IP 65, II                                                              |
| EMC                          | EN 60947-5-2                                                           |
| Housing materials            | PBT                                                                    |
| Function display             |                                                                        |
| Switching status LED         | yellow                                                                 |
| Connection                   | PVC cable / 2 m; 3 x 0.5 mm²                                           |
| Weight [kg]                  | 0.244                                                                  |
| Accessories (included)       | Mounting clamp, screwdriver                                            |