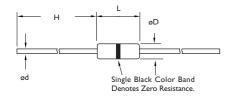

## **DIMENSIONS**

Unit : mm

| STYLE  | L       | øD      | н      | ød       |
|--------|---------|---------|--------|----------|
| ZOR-12 | 3.3±0.3 | 1.8±0.3 | 28±2.0 | 0.5±0.05 |
| ZOR-25 | 6.3±0.5 | 2.3±0.3 | 28±2.0 | 0.6±0.05 |