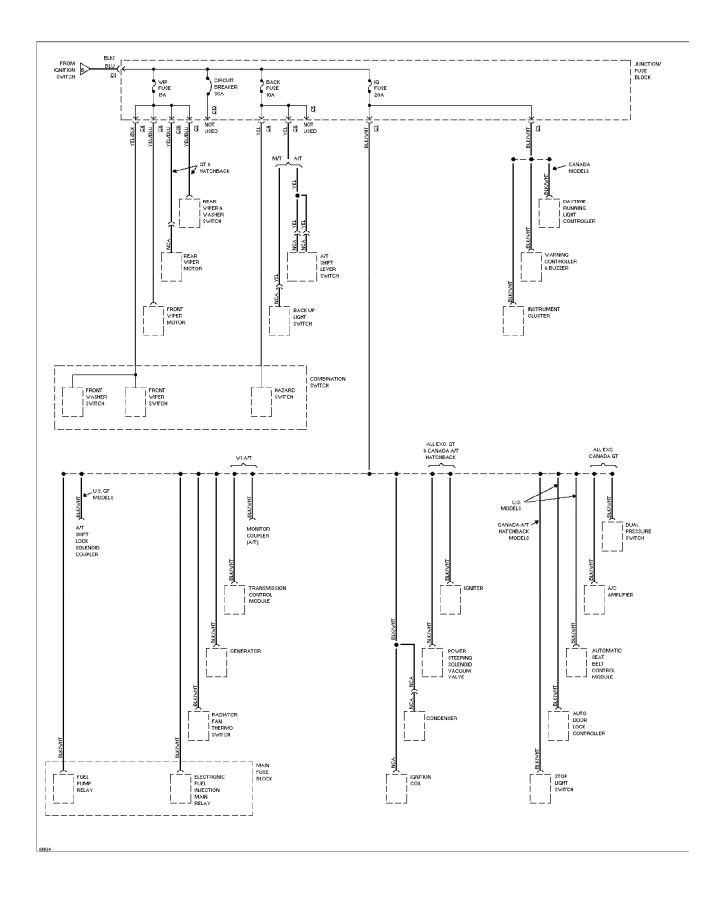

# **SYSTEM WIRING DIAGRAMS Shift Interlock Circuit (p. 27)**

# SYSTEM WIRING DIAGRAMS Starting Circuit (p. 29)

## **SYSTEM WIRING DIAGRAMS**Front Wiper/Washer Circuit (p. 32)

#### SYSTEM WIRING DIAGRAMS Rear Wiper/Washer Circuit (p. 33)