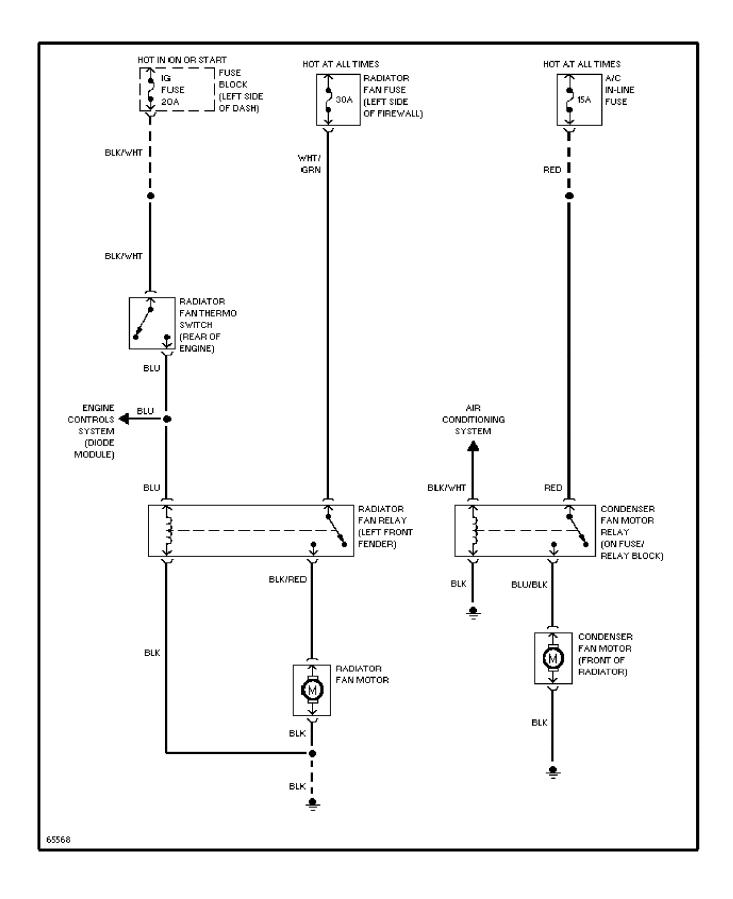

# SYSTEM WIRING DIAGRAMS A/C Circuit

1994 Suzuki Swift

CDR@WP.PL



### SYSTEM WIRING DIAGRAMS

### Heater Circuit (p. 2)



# **SYSTEM WIRING DIAGRAMS**Data Link Connector Circuit (p. 3)



# **SYSTEM WIRING DIAGRAMS Cooling Fan Circuit (p. 4)**



# SYSTEM WIRING DIAGRAMS Defogger Circuit (p. 5) 1994 Suzuki Swift



### SYSTEM WIRING DIAGRAMS 1.3L PFI, Engine Performance Circuits (1 of 2) (p. 6)



### SYSTEM WIRING DIAGRAMS 1.3L PFI, Engine Performance Circuits (2 of 2) (p. 7)



### SYSTEM WIRING DIAGRAMS 1.3L TBI, Engine Performance Circuits (1 of 2) (p. 8)



### SYSTEM WIRING DIAGRAMS 1.3L TBI, Engine Performance Circuits (2 of 2) (p. 9)



# **SYSTEM WIRING DIAGRAMS Back-up Lamps Circuit (p. 10)**



# **SYSTEM WIRING DIAGRAMS Exterior Light Circuit (p. 11)**



# SYSTEM WIRING DIAGRAMS Ground Distribution Circuit (1 of 2) (p. 12)



# **SYSTEM WIRING DIAGRAMS Ground Distribution Circuit (2 of 2) (p. 13)**



#### SYSTEM WIRING DIAGRAMS Fog Lamps Circuit (p. 14)



### SYSTEM WIRING DIAGRAMS Headlight Circuit, W/ DRL (p. 15)