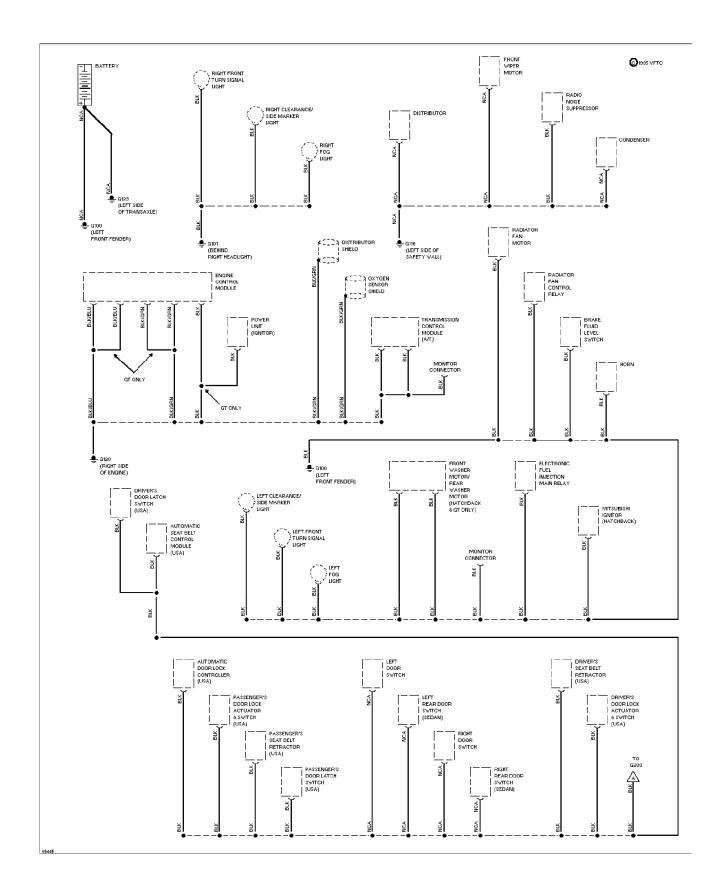

# SYSTEM WIRING DIAGRAMS Ground Distribution Circuit (1 of 2) (p. 12)

# **SYSTEM WIRING DIAGRAMS Ground Distribution Circuit (2 of 2) (p. 13)**