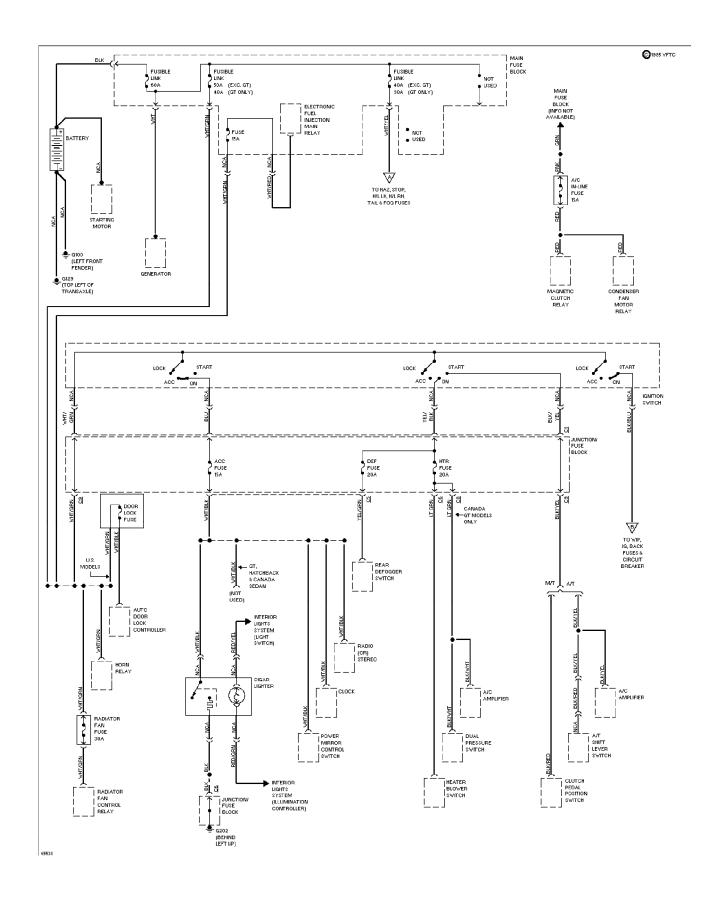

# SYSTEM WIRING DIAGRAMS Power Distribution Circuit (1 of 3) (p. 21)

# SYSTEM WIRING DIAGRAMS Power Distribution Circuit (2 of 3) (p. 22)

### **SYSTEM WIRING DIAGRAMS** Power Distribution Circuit (3 of 3) (p. 23) 1994 Suzuki Swift