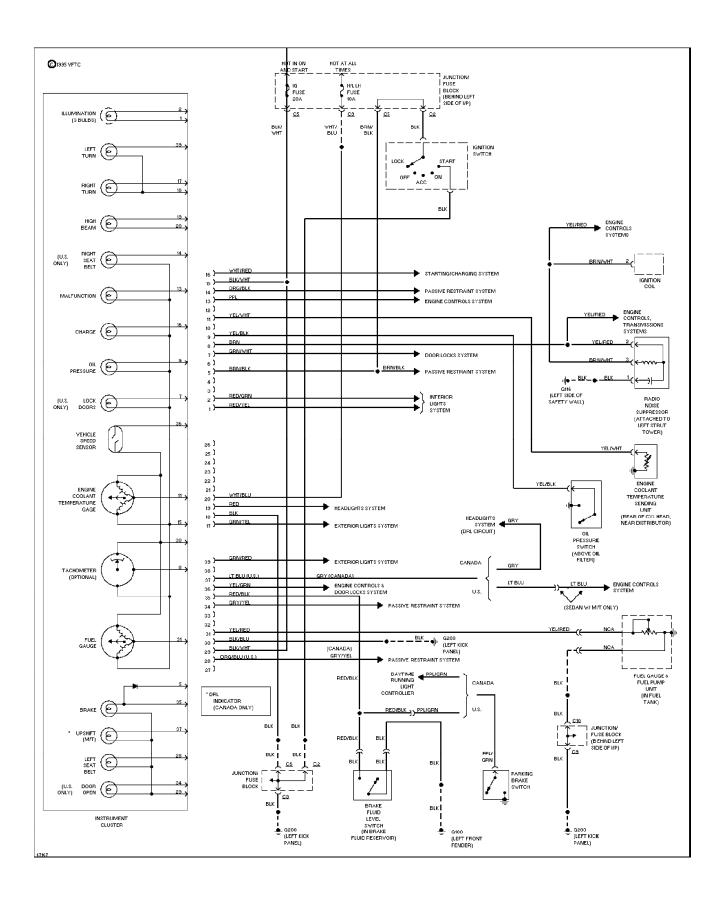

PFI, Engine Performance Circuits (2 of 2) (p. 7)



### SYSTEM WIRING DIAGRAMS 1.3L TBI, Engine Performance Circuits (1 of 2) (p. 8)



### SYSTEM WIRING DIAGRAMS 1.3L TBI, Engine Performance Circuits (2 of 2) (p. 9)



# **SYSTEM WIRING DIAGRAMS Back-up Lamps Circuit (p. 10)**



# **SYSTEM WIRING DIAGRAMS Exterior Light Circuit (p. 11)**



# SYSTEM WIRING DIAGRAMS Ground Distribution Circuit (1 of 2) (p. 12)



# **SYSTEM WIRING DIAGRAMS Ground Distribution Circuit (2 of 2) (p. 13)**



#### SYSTEM WIRING DIAGRAMS Fog Lamps Circuit (p. 14)



### SYSTEM WIRING DIAGRAMS Headlight Circuit, W/ DRL (p. 15)



### SYSTEM WIRING DIAGRAMS Headlight Circuit, W/O DRL (p. 16)



### SYSTEM WIRING DIAGRAMS Horn Circuit (p. 17)



### **SYSTEM WIRING DIAGRAMS Instrument Cluster Circuit (p. 18)**



# **SYSTEM WIRING DIAGRAMS** Interior Light Circuit (p. 19)



### **SYSTEM WIRING DIAGRAMS**Passive Restraint Circuit (p. 20)



# SYSTEM WIRING DIAGRAMS Power Distribution Circuit (1 of 3) (p. 21)



# SYSTEM WIRING DIAGRAMS Power Distribution Circuit (2 of 3) (p. 22)



### **SYSTEM WIRING DIAGRAMS** Power Distribution Circuit (3 of 3) (p. 23) 1994 Suzuki Swift



#### SYSTEM WIRING DIAGRAMS Power Door Lock Circuit (p. 24)



# **SYSTEM WIRING DIAGRAMS Power Mirror Circuit (p. 25)**



### SYSTEM WIRING DIAGRAMS Radio Circuits (p. 26)



# **SYSTEM WIRING DIAGRAMS Shift Interlock Circuit (p. 27)**



#### SYSTEM WIRING DIAGRAMS Charging Circuit (p. 28) 1994 Suzuki Swift



# SYSTEM WIRING DIAGRAMS Starting Circuit (p. 29)



#### **SYSTEM WIRING DIAGRAMS**

### **Transmission Circuit