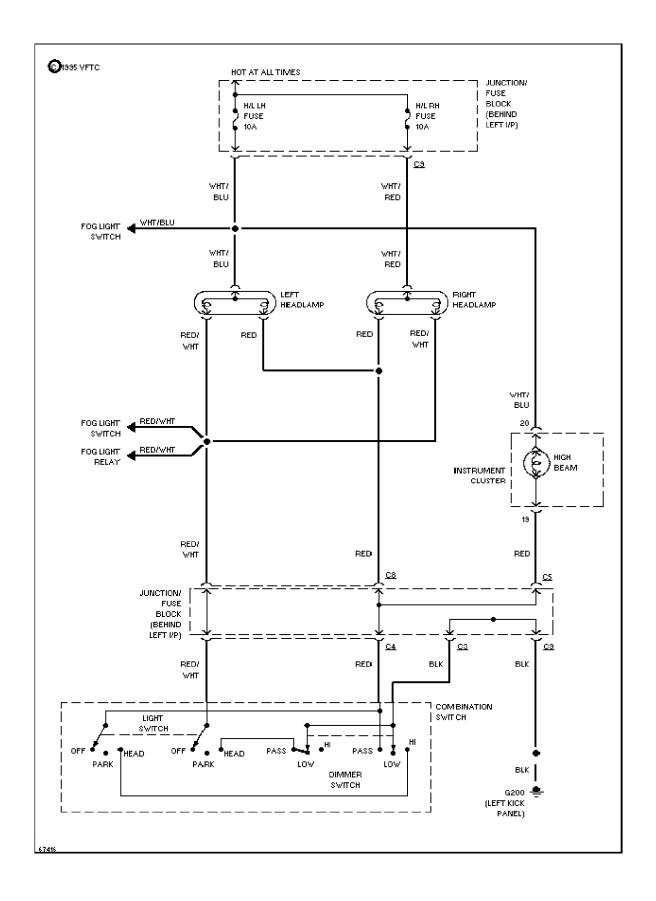

t



### SYSTEM WIRING DIAGRAMS 1.3L PFI, Engine Performance Circuits (1 of 2) (p. 6)



### SYSTEM WIRING DIAGRAMS 1.3L PFI, Engine Performance Circuits (2 of 2) (p. 7)



### SYSTEM WIRING DIAGRAMS 1.3L TBI, Engine Performance Circuits (1 of 2) (p. 8)



### SYSTEM WIRING DIAGRAMS 1.3L TBI, Engine Performance Circuits (2 of 2) (p. 9)



# **SYSTEM WIRING DIAGRAMS Back-up Lamps Circuit (p. 10)**



# **SYSTEM WIRING DIAGRAMS Exterior Light Circuit (p. 11)**



# SYSTEM WIRING DIAGRAMS Ground Distribution Circuit (1 of 2) (p. 12)



# **SYSTEM WIRING DIAGRAMS Ground Distribution Circuit (2 of 2) (p. 13)**



#### SYSTEM WIRING DIAGRAMS Fog Lamps Circuit (p. 14)



### SYSTEM WIRING DIAGRAMS Headlight Circuit, W/ DRL (p. 15)



### SYSTEM WIRING DIAGRAMS Headlight Circuit, W/O DRL (p. 16)



### SYSTEM WIRING DIAGRAMS Horn Circuit (p. 17)



### **SYSTEM WIRING DIAGRAMS Instrument Cluster Circuit (p. 18)**



# **SYSTEM WIRING DIAGRAMS** Interior Light Circuit (p. 19)



### **SYSTEM WIRING DIAGRAMS**Passive Restraint Circuit (p. 20)



# SYSTEM WIRING DIAGRAMS Power Distribution Circuit (1 of 3) (p. 21)



# SYSTEM WIRING DIAGRAMS Power Distribution Circuit (2 of 3) (p. 22)



### **SYSTEM WIRING DIAGRAMS** Power Distribution Circuit (3 of 3) (p. 23) 1994 Suzuki Swift



#### SYSTEM WIRING DIAGRAMS Power Door Lock Circuit (p. 24)



# **SYSTEM WIRING DIAGRAMS Power Mirror Circuit (p. 25)**



### SYSTEM WIRING DIAGRAMS Radio Circuits (p. 26)



# **SYSTEM WIRING DIAGRAMS Shift Interlock Circuit (p. 27)**



#### SYSTEM WIRING DIAGRAMS Charging Circuit (p. 28) 1994 Suzuki Sw