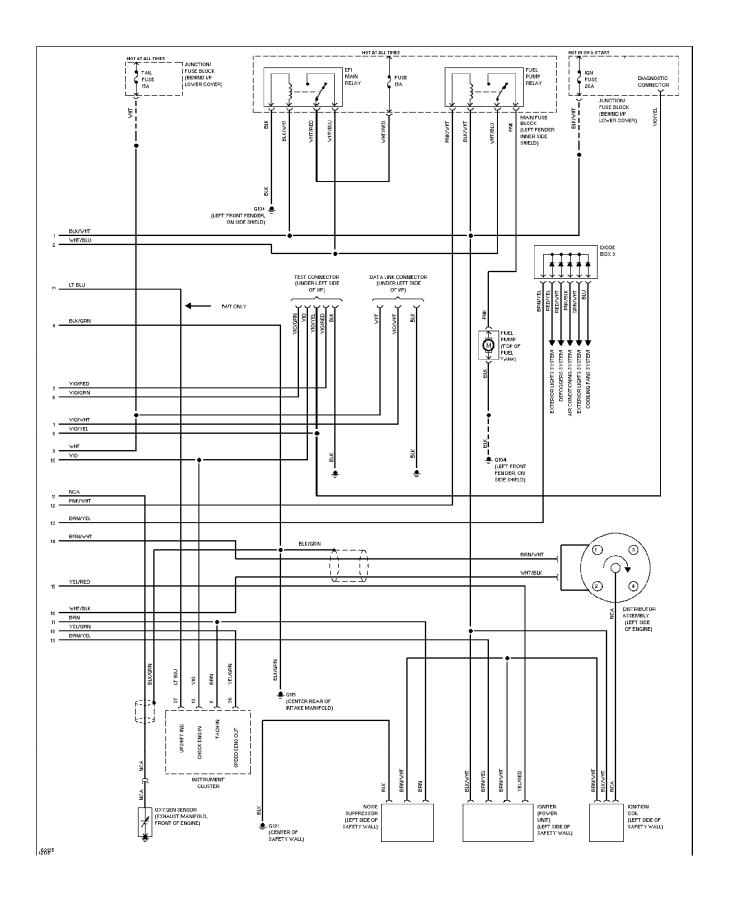

### SYSTEM WIRING DIAGRAMS 1.3L PFI, Engine Performance Circuits (1 of 2) (p. 6)

### SYSTEM WIRING DIAGRAMS 1.3L PFI, Engine Performance Circuits (2 of 2) (p. 7)