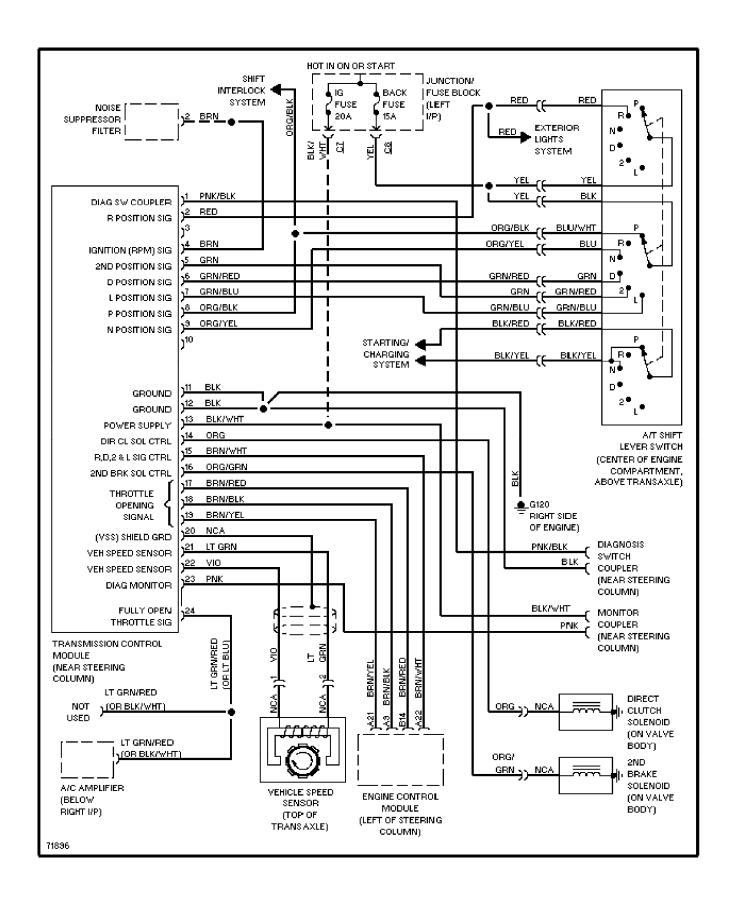

M WIRING DIAGRAMS** Interior Light Circuit (p. 19)



### **SYSTEM WIRING DIAGRAMS**Passive Restraint Circuit (p. 20)



# SYSTEM WIRING DIAGRAMS Power Distribution Circuit (1 of 3) (p. 21)



# SYSTEM WIRING DIAGRAMS Power Distribution Circuit (2 of 3) (p. 22)



### **SYSTEM WIRING DIAGRAMS** Power Distribution Circuit (3 of 3) (p. 23) 1994 Suzuki Swift



#### SYSTEM WIRING DIAGRAMS Power Door Lock Circuit (p. 24)



# **SYSTEM WIRING DIAGRAMS Power Mirror Circuit (p. 25)**



### SYSTEM WIRING DIAGRAMS Radio Circuits (p. 26)



# **SYSTEM WIRING DIAGRAMS Shift Interlock Circuit (p. 27)**



#### SYSTEM WIRING DIAGRAMS Charging Circuit (p. 28) 1994 Suzuki Swift



# SYSTEM WIRING DIAGRAMS Starting Circuit (p. 29)



#### **SYSTEM WIRING DIAGRAMS**

### **Transmission Circuit (p. 30)**



# **SYSTEM WIRING DIAGRAMS Warning System Circuits (p. 31)**



## **SYSTEM WIRING DIAGRAMS**Front Wiper/Washer Circuit (p. 32)



#### SYSTEM WIRING DIAGRAMS Rear Wiper/Washer Circuit (p. 33)