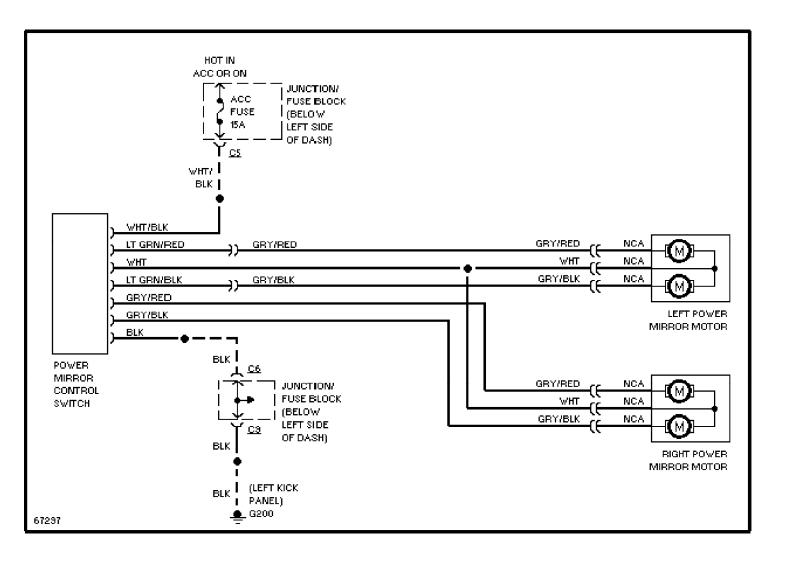

#### SYSTEM WIRING DIAGRAMS Fog Lamps Circuit (p. 14)



### SYSTEM WIRING DIAGRAMS Headlight Circuit, W/ DRL (p. 15)



### SYSTEM WIRING DIAGRAMS Headlight Circuit, W/O DRL (p. 16)



### SYSTEM WIRING DIAGRAMS Horn Circuit (p. 17)



### **SYSTEM WIRING DIAGRAMS Instrument Cluster Circuit (p. 18)**



# **SYSTEM WIRING DIAGRAMS** Interior Light Circuit (p. 19)



### **SYSTEM WIRING DIAGRAMS**Passive Restraint Circuit (p. 20)



# SYSTEM WIRING DIAGRAMS Power Distribution Circuit (1 of 3) (p. 21)



# SYSTEM WIRING DIAGRAMS Power Distribution Circuit (2 of 3) (p. 22)



### **SYSTEM WIRING DIAGRAMS** Power Distribution Circuit (3 of 3) (p. 23) 1994 Suzuki Swift



#### SYSTEM WIRING DIAGRAMS Power Door Lock Circuit (p. 24)



# **SYSTEM WIRING DIAGRAMS Power Mirror Circuit (p. 25)**



### SYSTEM WIRING DIAGRAMS Radio Circuits (p. 26)



# **SYSTEM WIRING DIAGRAMS Shift Interlock Circuit (p. 27)**



#### SYSTEM WIRING DIAGRAMS Charging Circuit (p. 28) 1994 Suzuki Swift



# SYSTEM WIRING DIAGRAMS Starting Circuit (p. 29)



#### **SYSTEM WIRING DIAGRAMS**

### **Transmission Circuit (p. 30)**



# **SYSTEM WIRING DIAGRAMS Warning System Circuits (p. 31)**



## **SYSTEM WIRING DIAGRAMS**Front Wiper/Washer Circuit (p. 32)



#### SYSTEM WIRING DIAGRAMS Rear Wiper/Washer Circuit (p. 33)