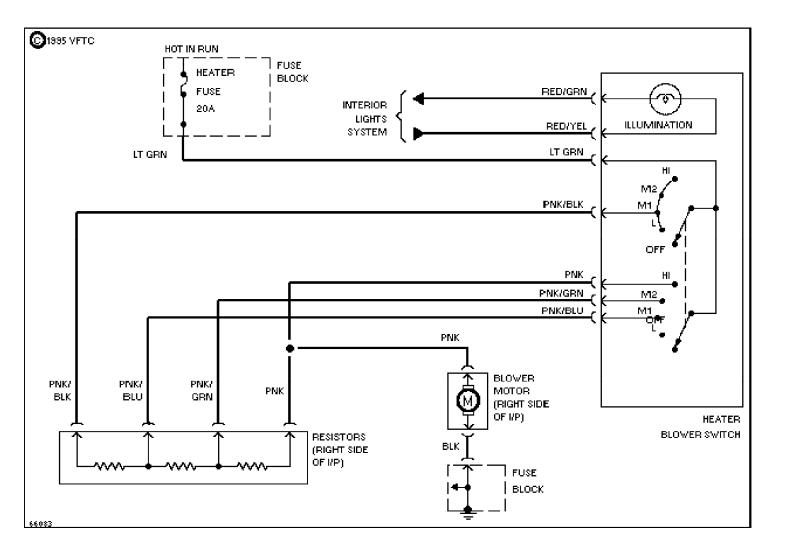

# SYSTEM WIRING DIAGRAMS A/C Circuit

1994 Suzuki Swift

CDR@WP.PL



### SYSTEM WIRING DIAGRAMS

### Heater Circuit (p. 2)



# **SYSTEM WIRING DIAGRAMS**Data Link Connector Circuit (p. 3)



# **SYSTEM WIRING DIAGRAMS Cooling Fan Circuit (p. 4)**



# SYSTEM WIRING DIAGRAMS Defogger Circuit (p. 5) 1994 Suzuki Swift



### SYSTEM WIRING DIAGRAMS 1.3L PFI, Engine Performance Circuits (1 of 2) (p. 6)



### SYSTEM WIRING DIAGRAMS 1.3L PFI, Engine Performance Circuits (2 of 2) (p. 7)



### SYSTEM WIRING DIAGRAMS 1.3L TBI, Engine Performance Circuits (1 of 2) (p. 8)



### SYSTEM WIRING DIAGRAMS 1.3L TBI, Engine Performance Circuits (2 of 2) (p. 9)



# **SYSTEM WIRING DIAGRAMS Back-up Lamps Circuit (p. 10)**



# **SYSTEM WIRING DIAGRAMS Exterior Light Circuit (p. 11)**



# SYSTEM WIRING DIAGRAMS Ground Distribution Circuit (1 of 2) (p. 12)



# **SYSTEM WIRING DIAGRAMS Ground Distribution Circuit (2 of 2) (p. 1