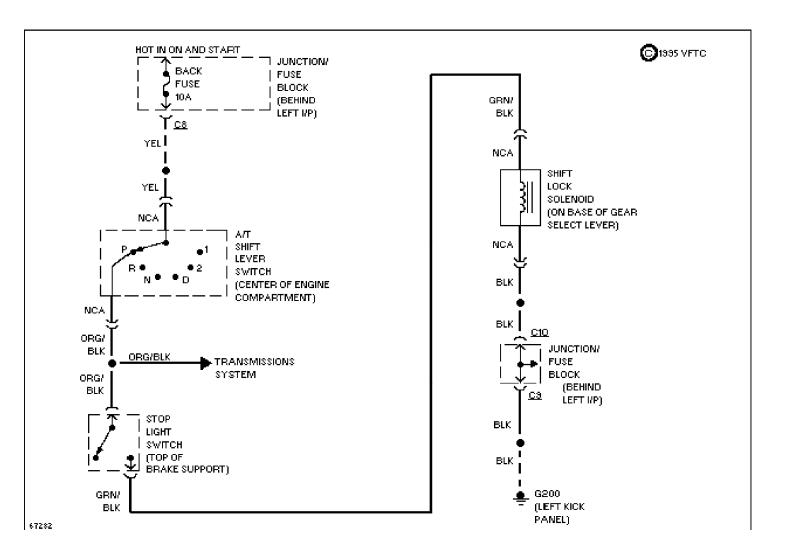

5)



### SYSTEM WIRING DIAGRAMS Headlight Circuit, W/O DRL (p. 16)



### SYSTEM WIRING DIAGRAMS Horn Circuit (p. 17)



### **SYSTEM WIRING DIAGRAMS Instrument Cluster Circuit (p. 18)**



# **SYSTEM WIRING DIAGRAMS** Interior Light Circuit (p. 19)



### **SYSTEM WIRING DIAGRAMS**Passive Restraint Circuit (p. 20)



# SYSTEM WIRING DIAGRAMS Power Distribution Circuit (1 of 3) (p. 21)



# SYSTEM WIRING DIAGRAMS Power Distribution Circuit (2 of 3) (p. 22)



### **SYSTEM WIRING DIAGRAMS** Power Distribution Circuit (3 of 3) (p. 23) 1994 Suzuki Swift



#### SYSTEM WIRING DIAGRAMS Power Door Lock Circuit (p. 24)



# **SYSTEM WIRING DIAGRAMS Power Mirror Circuit (p. 25)**



### SYSTEM WIRING DIAGRAMS Radio Circuits (p. 26)



# **SYSTEM WIRING DIAGRAMS Shift Interlock Circuit (p. 27)**



#### SYSTEM WIRING DIAGRAMS Charging Circuit (p. 28) 1994 Suzuki Swift



# SYSTEM WIRING DIAGRAMS Starting Circuit (p. 29)



#### **SYSTEM WIRING DIAGRAMS**

### **Transmission Circuit (p. 30)**



# **SYSTEM WIRING DIAGRAMS Warning System Circuits (p. 31)**



## **SYSTEM WIRING DIAGRAMS**Front Wiper/Washer Circuit (p. 32)



#### SYSTEM WIRING DIAGRAMS Rear Wiper/Washer Circuit (p. 33)