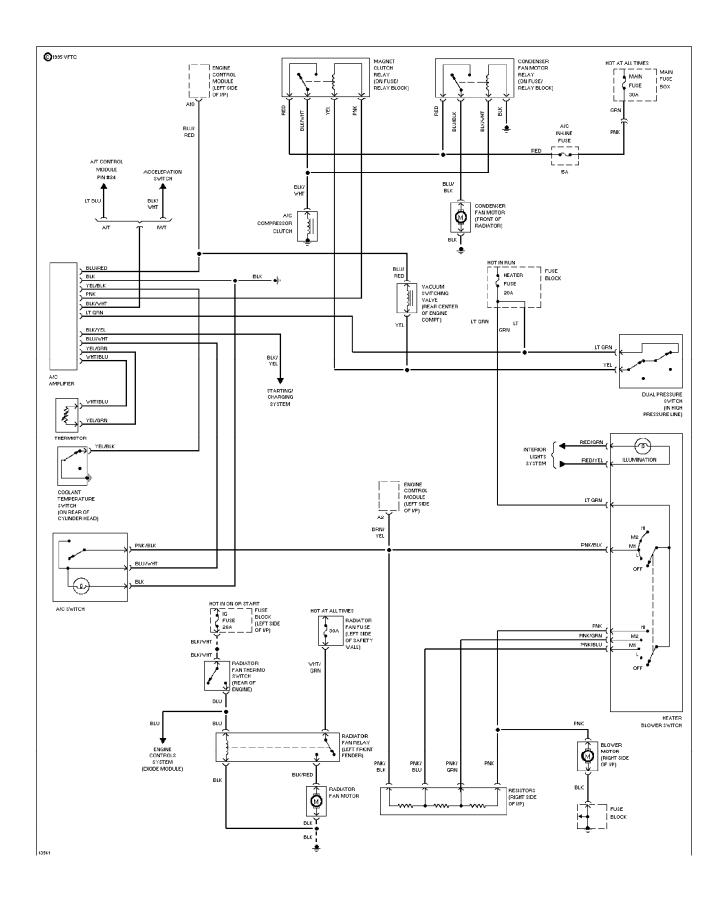

# SYSTEM WIRING DIAGRAMS A/C Circuit

1994 Suzuki Swift

CDR@WP.PL



### SYSTEM WIRING DIAGRAMS

### Heater Circuit (p. 2)



# **SYSTEM WIRING DIAGRAMS**Data Link Connector Circuit (p. 3)



# **SYSTEM WIRING DIAGRAMS Cooling Fan Circuit (p. 4)**



# SYSTEM WIRING DIAGRAMS Defogger Circuit (p. 5) 1994 Suzuki Swift



### SYSTEM WIRING DIAGRAMS 1.3L PFI, Engine Performance Circuits (1 of 2) (p. 6)



### SYSTEM WIRING DIAGRAMS 1.3L PFI, Engine Performance Circuits (2 of 2) (p. 7)



### SYSTEM WIRING DIAGRAMS 1.3L TBI, Engine Performance Circuits (1 of 2) (p. 8)



### SYSTEM WIRING DIAGRAMS 1.3L TBI, Engine Performance Circuits (2 of 2) (p. 9)



# **SYSTEM WIRING DIAGRAMS Back-up Lamps Circuit (p. 10)**



# **SYSTEM WIRING DIAGRAMS Exterior Light Circuit (p. 11)**



# SYSTEM WIRING DIAGRAMS Ground Distribution Circuit (1 of 2) (p. 12)



# **SYSTEM W