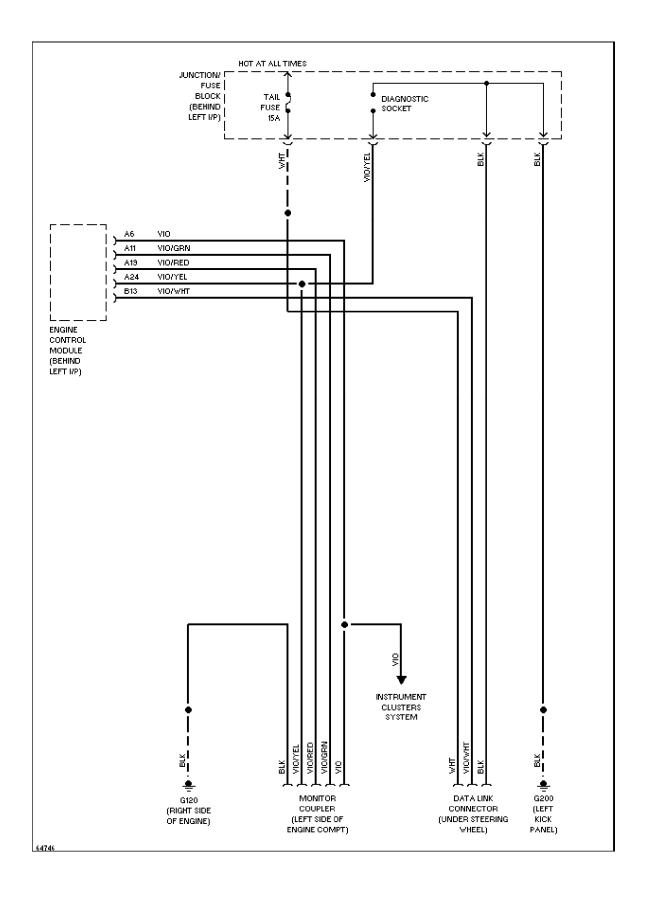

# SYSTEM WIRING DIAGRAMS A/C Circuit

1994 Suzuki Swift

CDR@WP.PL



### SYSTEM WIRING DIAGRAMS

### Heater Circuit (p. 2)



# **SYSTEM WIRING DIAGRAMS**Data Link Connector Circuit (p. 3)



# **SYSTEM WIRING DIAGRAMS Cooling Fan Circuit (p. 4)**



# SYSTEM WIRING DIAGRAMS Defogger Circuit (p. 5) 1994 Suzuki Swift



### SYSTEM WIRING DIAGRAMS 1.3L PFI, Engine Performance Circuits (1 of 2) (p. 6)



### SYSTEM WIRING DIAGRAMS 1.3L PFI, Engine Performance Circuits (2 of 2) (p. 7)



### SYSTEM WIRING DIAGRAMS 1.3L TBI, Engine Performance Circuits (1 of 2) (p. 8)



### SYSTEM WIRING DIAGRAMS 1.3L TBI, Engine Performance Circuits (2 of 2) (p. 9)



# **SYSTEM WIRING DIAGRAMS Back-up Lamps Circuit (p. 10)**



# **SYSTEM WIRING DIAGRAMS Exterior Light Circuit (p. 11)**



# SYSTEM WIRING DIAGRAMS Ground Distribution Circuit (1 of 2) (p. 12)



# **SYSTEM WIRING DIAGRAMS Ground Distribution Circuit (2 of 2) (p. 13)**



#### SYSTEM WIRING DIAGRAMS Fog Lamps Circuit (p. 14)



#