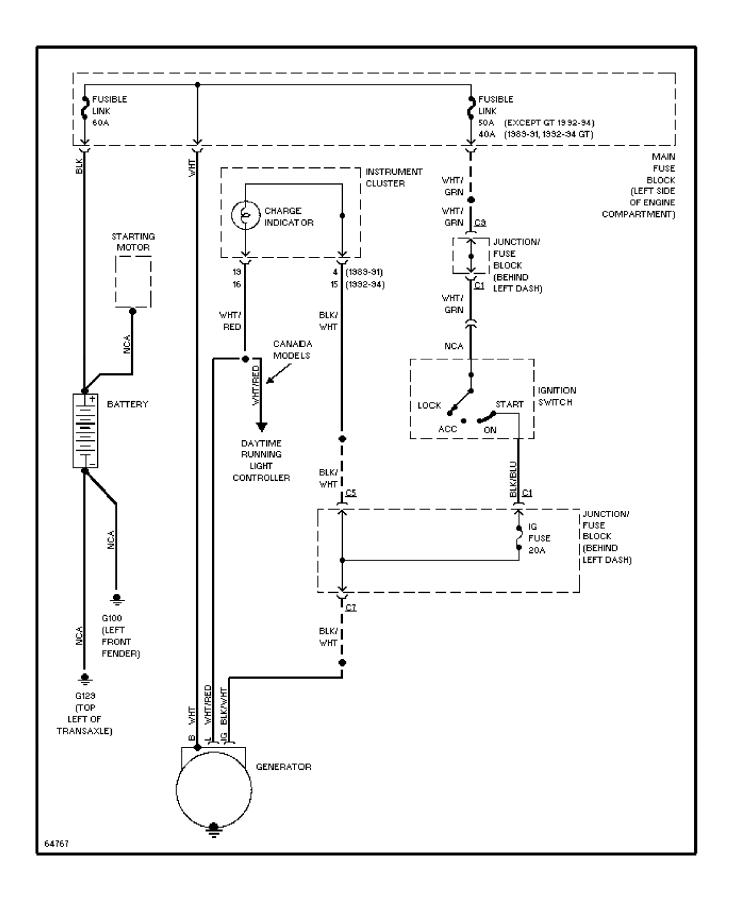

SYSTEM WIRING DIAGRAMS Horn Circuit (p. 17)



### **SYSTEM WIRING DIAGRAMS Instrument Cluster Circuit (p. 18)**



# **SYSTEM WIRING DIAGRAMS** Interior Light Circuit (p. 19)



### **SYSTEM WIRING DIAGRAMS**Passive Restraint Circuit (p. 20)



# SYSTEM WIRING DIAGRAMS Power Distribution Circuit (1 of 3) (p. 21)



# SYSTEM WIRING DIAGRAMS Power Distribution Circuit (2 of 3) (p. 22)



### **SYSTEM WIRING DIAGRAMS** Power Distribution Circuit (3 of 3) (p. 23) 1994 Suzuki Swift



#### SYSTEM WIRING DIAGRAMS Power Door Lock Circuit (p. 24)



# **SYSTEM WIRING DIAGRAMS Power Mirror Circuit (p. 25)**



### SYSTEM WIRING DIAGRAMS Radio Circuits (p. 26)



# **SYSTEM WIRING DIAGRAMS Shift Interlock Circuit (p. 27)**



#### SYSTEM WIRING DIAGRAMS Charging Circuit (p. 28) 1994 Suzuki Swift



# SYSTEM WIRING DIAGRAMS Starting Circuit (p. 29)



#### **SYSTEM WIRING DIAGRAMS**

### **Transmission Circuit (p. 30)**



# **SYSTEM WIRING DIAGRAMS Warning System Circuits (p. 31)**



## **SYSTEM WIRING DIAGRAMS**Front Wiper/Washer Circuit (p. 32)



#### SYSTEM WIRING DIAGRAMS Rear Wiper/Washer Circuit (p. 33)