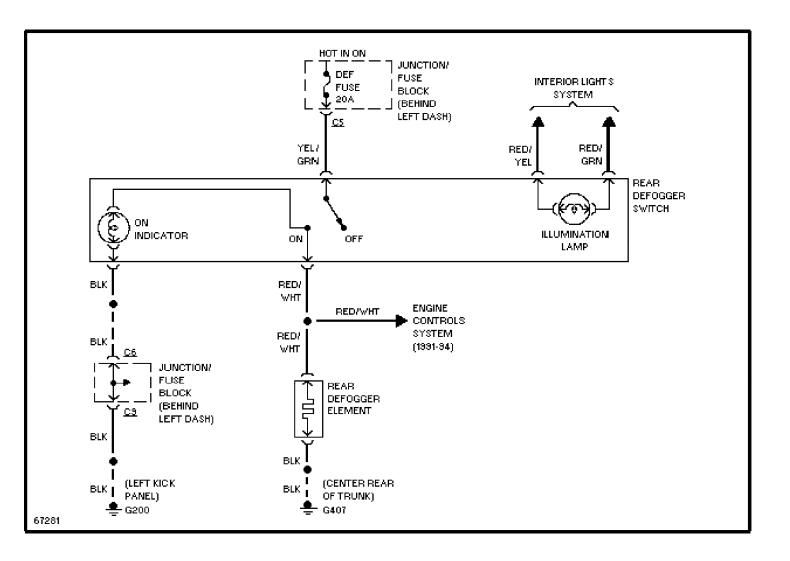

# SYSTEM WIRING DIAGRAMS A/C Circuit

1994 Suzuki Swift

CDR@WP.PL



### SYSTEM WIRING DIAGRAMS

### Heater Circuit (p. 2)



# **SYSTEM WIRING DIAGRAMS**Data Link Connector Circuit (p. 3)



# **SYSTEM WIRING DIAGRAMS Cooling Fan Circuit (p. 4)**



# SYSTEM WIRING DIAGRAMS Defogger Circuit (p. 5) 1994 Suzuki Swift



### SYSTEM WIRING DIAGRAMS 1.3L PFI, Engine Performance Circuits (1 of 2) (p. 6)



### SYSTEM WIRING DIAGRAMS 1.3L PFI, Engine Performance Circuits (2 of 2) (p. 7)



### SYSTEM WIRING DIAGRAMS 1.3L TBI, Engine Performance Circuits (1 of 2) (p. 8)



### SYSTEM WIRING DIAGRAMS 1.3L TBI, Engine Performance Circuits (2 of 2) (p. 9)



# **SYSTEM WIRING DIAGRAMS Back-up Lamps Circuit (p. 10)**



# **SYSTEM WIRING DIAGRAMS Exterior Light Circuit (p. 11)**



# SYSTEM WIRING DIAGRAMS Ground Distribution Circuit (1 of 2) (p. 12)



# **SYSTEM WIRING DIAGRAMS Ground Distribution Circuit (2 of 2) (p. 13)**



#### SYSTEM WIRING DIAGRAMS Fog Lamps Circuit (p. 14)



### SYSTEM WIRING DIAGRAMS Headlight Circuit, W/ DRL (p. 15)



### SYSTEM WIRING DIAGRAMS Headlight Circuit, W/O DRL (p. 16)



#