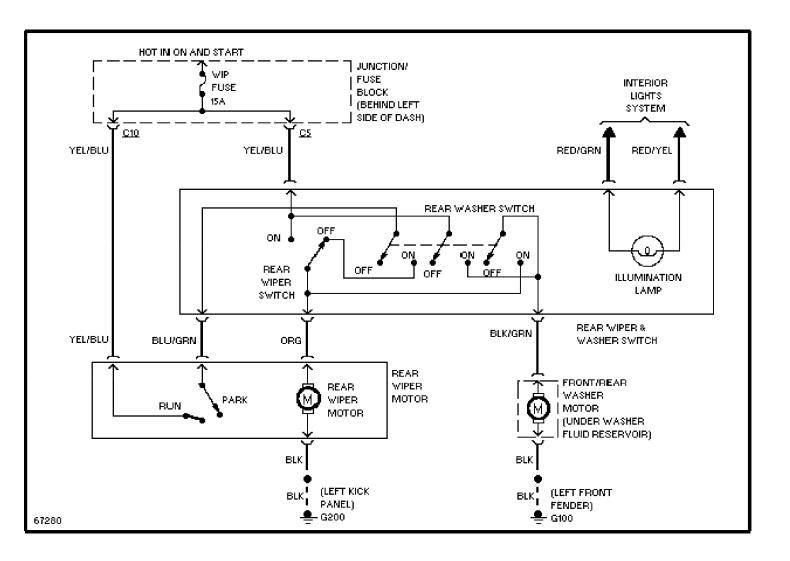

YSTEM WIRING DIAGRAMS Power Distribution Circuit (2 of 3) (p. 22)



### **SYSTEM WIRING DIAGRAMS** Power Distribution Circuit (3 of 3) (p. 23) 1994 Suzuki Swift



#### SYSTEM WIRING DIAGRAMS Power Door Lock Circuit (p. 24)



# **SYSTEM WIRING DIAGRAMS Power Mirror Circuit (p. 25)**



### SYSTEM WIRING DIAGRAMS Radio Circuits (p. 26)



# **SYSTEM WIRING DIAGRAMS Shift Interlock Circuit (p. 27)**



#### SYSTEM WIRING DIAGRAMS Charging Circuit (p. 28) 1994 Suzuki Swift



# SYSTEM WIRING DIAGRAMS Starting Circuit (p. 29)



#### **SYSTEM WIRING DIAGRAMS**

### **Transmission Circuit (p. 30)**



# **SYSTEM WIRING DIAGRAMS Warning System Circuits (p. 31)**



## **SYSTEM WIRING DIAGRAMS**Front Wiper/Washer Circuit (p. 32)



#### SYSTEM WIRING DIAGRAMS Rear Wiper/Washer Circuit (p. 33)