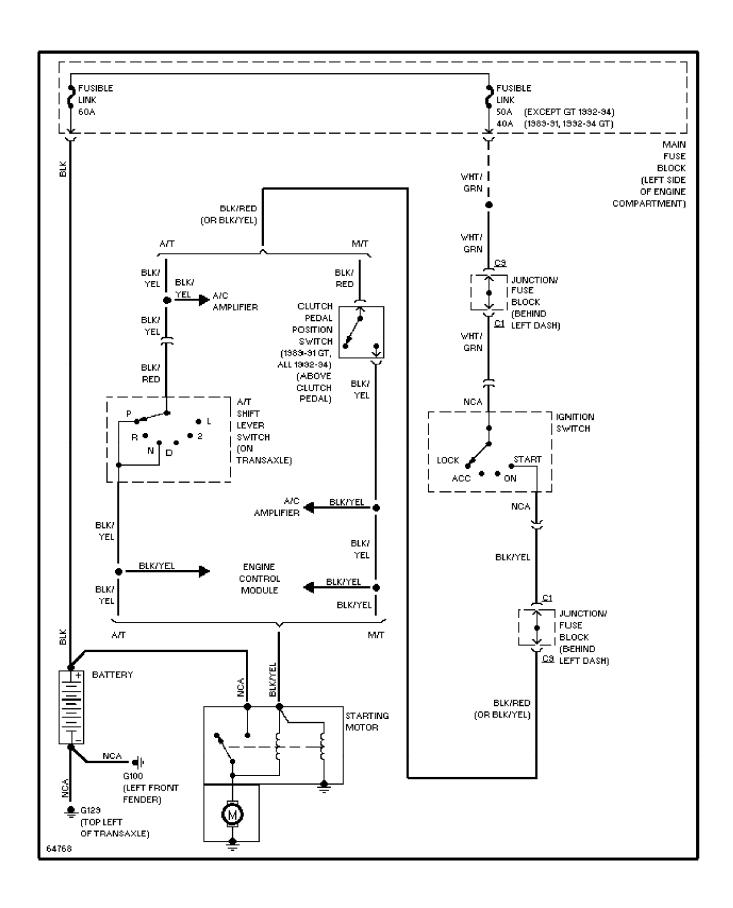

*SYSTEM WIRING DIAGRAMS Instrument Cluster Circuit (p. 18)**



# **SYSTEM WIRING DIAGRAMS** Interior Light Circuit (p. 19)



### **SYSTEM WIRING DIAGRAMS**Passive Restraint Circuit (p. 20)



# SYSTEM WIRING DIAGRAMS Power Distribution Circuit (1 of 3) (p. 21)



# SYSTEM WIRING DIAGRAMS Power Distribution Circuit (2 of 3) (p. 22)



### **SYSTEM WIRING DIAGRAMS** Power Distribution Circuit (3 of 3) (p. 23) 1994 Suzuki Swift



#### SYSTEM WIRING DIAGRAMS Power Door Lock Circuit (p. 24)



# **SYSTEM WIRING DIAGRAMS Power Mirror Circuit (p. 25)**



### SYSTEM WIRING DIAGRAMS Radio Circuits (p. 26)



# **SYSTEM WIRING DIAGRAMS Shift Interlock Circuit (p. 27)**



#### SYSTEM WIRING DIAGRAMS Charging Circuit (p. 28) 1994 Suzuki Swift



# SYSTEM WIRING DIAGRAMS Starting Circuit (p. 29)



#### **SYSTEM WIRING DIAGRAMS**

### **Transmission Circuit (p. 30)**



# **SYSTEM WIRING DIAGRAMS Warning System Circuits (p. 31)**



## **SYSTEM WIRING DIAGRAMS**Front Wiper/Washer Circuit (p. 32)



#### SYSTEM WIRING DIAGRAMS Rear Wiper/Washer Circuit (p. 33)