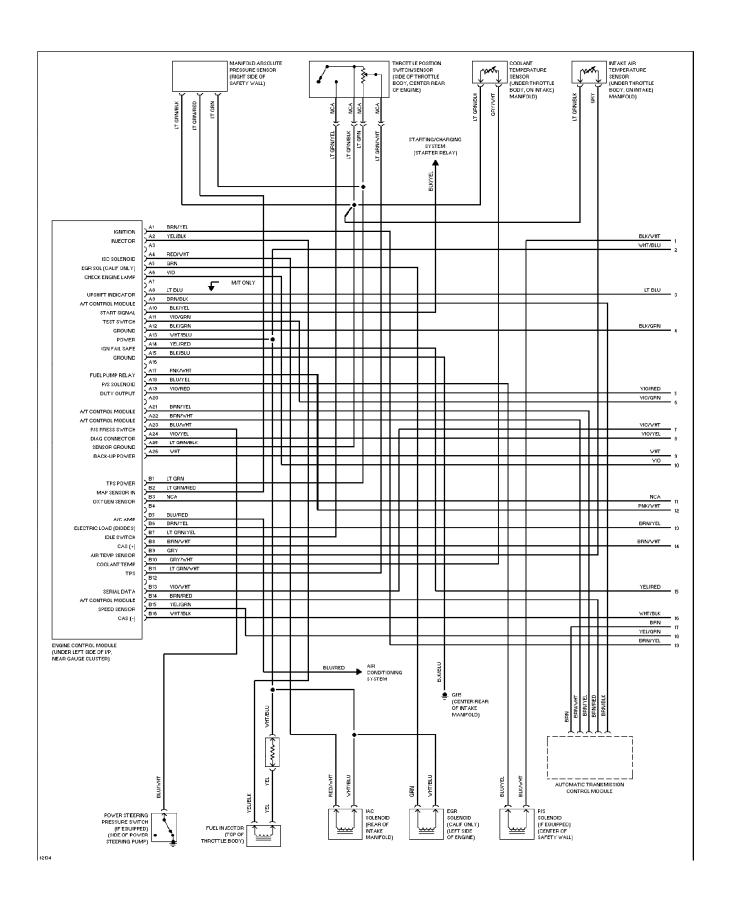

### SYSTEM WIRING DIAGRAMS 1.3L TBI, Engine Performance Circuits (1 of 2) (p. 8)

### SYSTEM WIRING DIAGRAMS 1.3L TBI, Engine Performance Circuits (2 of 2) (p. 9)