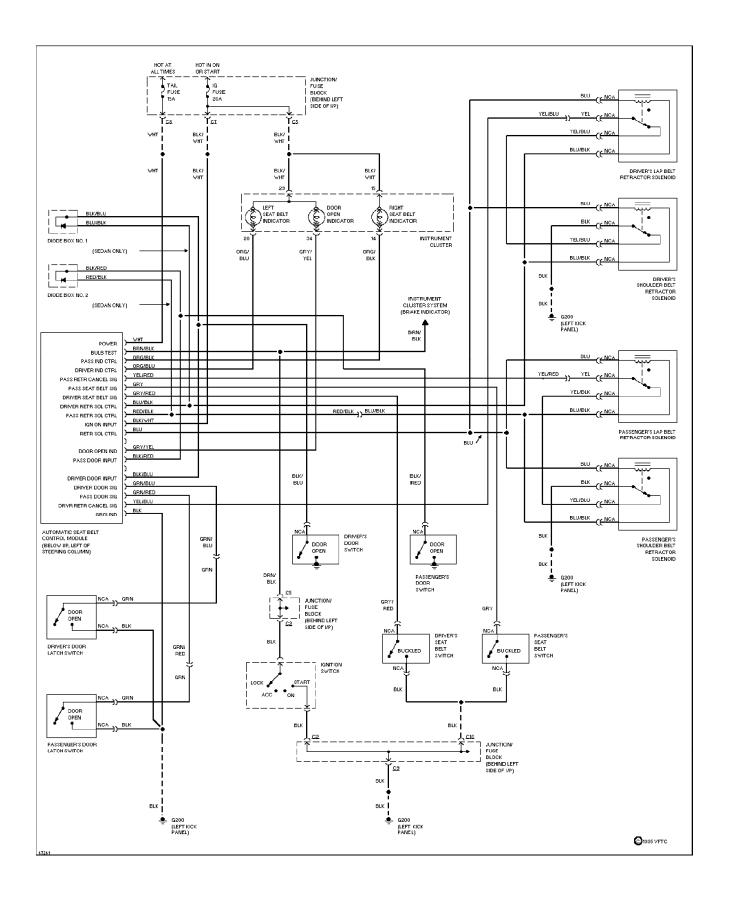

8)



### SYSTEM WIRING DIAGRAMS 1.3L TBI, Engine Performance Circuits (2 of 2) (p. 9)



# **SYSTEM WIRING DIAGRAMS Back-up Lamps Circuit (p. 10)**



# **SYSTEM WIRING DIAGRAMS Exterior Light Circuit (p. 11)**



# SYSTEM WIRING DIAGRAMS Ground Distribution Circuit (1 of 2) (p. 12)



# **SYSTEM WIRING DIAGRAMS Ground Distribution Circuit (2 of 2) (p. 13)**



#### SYSTEM WIRING DIAGRAMS Fog Lamps Circuit (p. 14)



### SYSTEM WIRING DIAGRAMS Headlight Circuit, W/ DRL (p. 15)



### SYSTEM WIRING DIAGRAMS Headlight Circuit, W/O DRL (p. 16)



### SYSTEM WIRING DIAGRAMS Horn Circuit (p. 17)



### **SYSTEM WIRING DIAGRAMS Instrument Cluster Circuit (p. 18)**



# **SYSTEM WIRING DIAGRAMS** Interior Light Circuit (p. 19)



### **SYSTEM WIRING DIAGRAMS**Passive Restraint Circuit (p. 20)



# SYSTEM WIRING DIAGRAMS Power Distribution Circuit (1 of 3) (p. 21)



# SYSTEM WIRING DIAGRAMS Power Distribution Circuit (2 of 3) (p. 22)



### **SYSTEM WIRING DIAGRAMS** Power Distribution Circuit (3 of 3) (p. 23) 1994 Suzuki Swift



#### SYSTEM WIRING DIAGRAMS Power Door Lock Circuit (p. 24)



# **SYSTEM WIRING DIAGRAMS Power Mirror Circuit (p. 25)**



### SYSTEM WIRING DIAGRAMS Radio Circuits (p. 26)



# **SYSTEM WIRING DIAGRAMS Shift Interlock Circuit (p. 27)**



#### SYSTEM WIRING DIAGRAMS Charging Circuit (p. 28) 1994 Suzuki Swift



# SYSTEM WIRING DIAGRAMS Starting Circuit (p. 29)



#### **SYSTEM WIRING DIAGRAMS**

### **Transmission Circuit (p. 30)**



# **SYSTEM WIRING DIAGRAMS Warning System Circuits (p. 31)**



## **SYSTEM WIRING DIAGRAMS**Front Wiper/Washer Circu