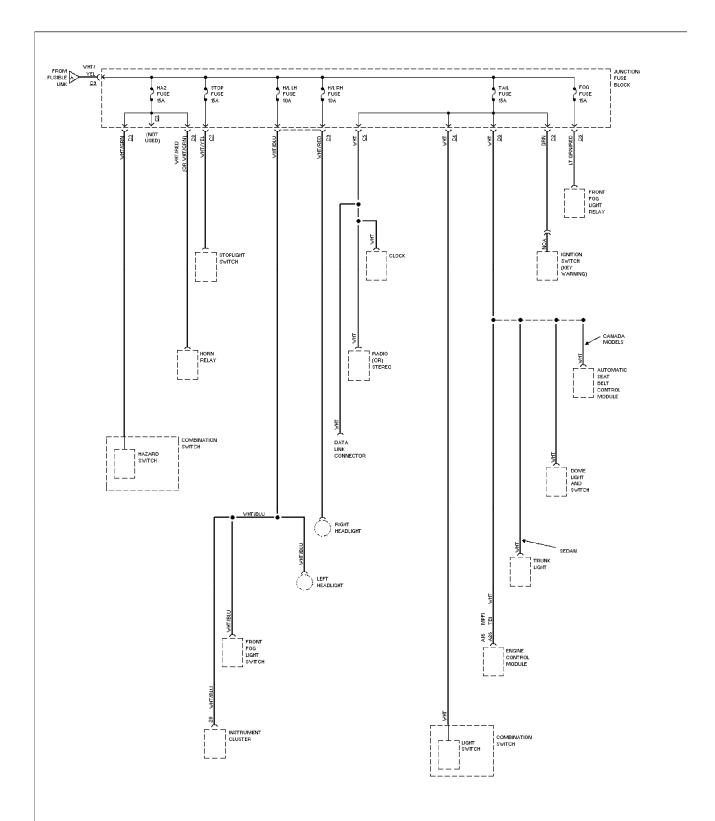

# **SYSTEM WIRING DIAGRAMS Exterior Light Circuit (p. 11)**

#### SYSTEM WIRING DIAGRAMS Fog Lamps Circuit (p. 14)

### SYSTEM WIRING DIAGRAMS Headlight Circuit, W/ DRL (p. 15)

### SYSTEM WIRING DIAGRAMS Headlight Circuit, W/O DRL (p. 16)

### SYSTEM WIRING DIAGRAMS Horn Circuit (p. 17)