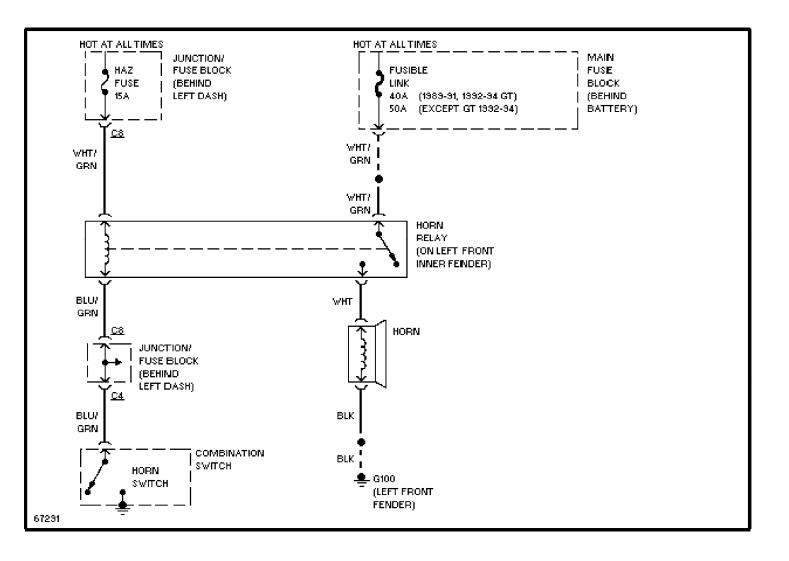

rformance Circuits (1 of 2) (p. 6)



### SYSTEM WIRING DIAGRAMS 1.3L PFI, Engine Performance Circuits (2 of 2) (p. 7)



### SYSTEM WIRING DIAGRAMS 1.3L TBI, Engine Performance Circuits (1 of 2) (p. 8)



### SYSTEM WIRING DIAGRAMS 1.3L TBI, Engine Performance Circuits (2 of 2) (p. 9)



# **SYSTEM WIRING DIAGRAMS Back-up Lamps Circuit (p. 10)**



# **SYSTEM WIRING DIAGRAMS Exterior Light Circuit (p. 11)**



# SYSTEM WIRING DIAGRAMS Ground Distribution Circuit (1 of 2) (p. 12)



# **SYSTEM WIRING DIAGRAMS Ground Distribution Circuit (2 of 2) (p. 13)**



#### SYSTEM WIRING DIAGRAMS Fog Lamps Circuit (p. 14)



### SYSTEM WIRING DIAGRAMS Headlight Circuit, W/ DRL (p. 15)



### SYSTEM WIRING DIAGRAMS Headlight Circuit, W/O DRL (p. 16)



### SYSTEM WIRING DIAGRAMS Horn Circuit (p. 17)



### **SYSTEM WIRING DIAGRAMS Instrument Cluster Circuit (p. 18)**



# **SYSTEM WIRING DIAGRAMS** Interior Light Circuit (p. 19)



### **SYSTEM WIRING DIAGRAMS**Passive Restraint Circuit (p. 20)



# SYSTEM WIRING DIAGRAMS Power Distribution Circuit (1 of 3) (p. 21)



# SYSTEM WIRING DIAGRAMS Power Distribution Circuit (2 of 3) (p. 22)



### **SYSTEM WIRING DIAGRAMS** Power Distribution Circuit (3 of 3) (p. 23) 1994 Suzuki Swift



#### SYSTEM WIRING DIAGRAMS Power Door Lock Circuit (p. 24)



# **SYSTEM WIRING DIAGRAMS Power Mirror Circuit (p. 25)**



### SYSTEM WIRING DIAGRAMS Radio Circuits (p. 26)



# **SYSTEM WIRING DIAGRAMS Shift Interlock Circuit (p. 27)**



#### SYSTEM WIRING DIAGRAMS Charging Circuit (p. 28) 1994 Suzuki Swift



# SYSTEM WIRING DIAGRAMS Starting Circuit (p