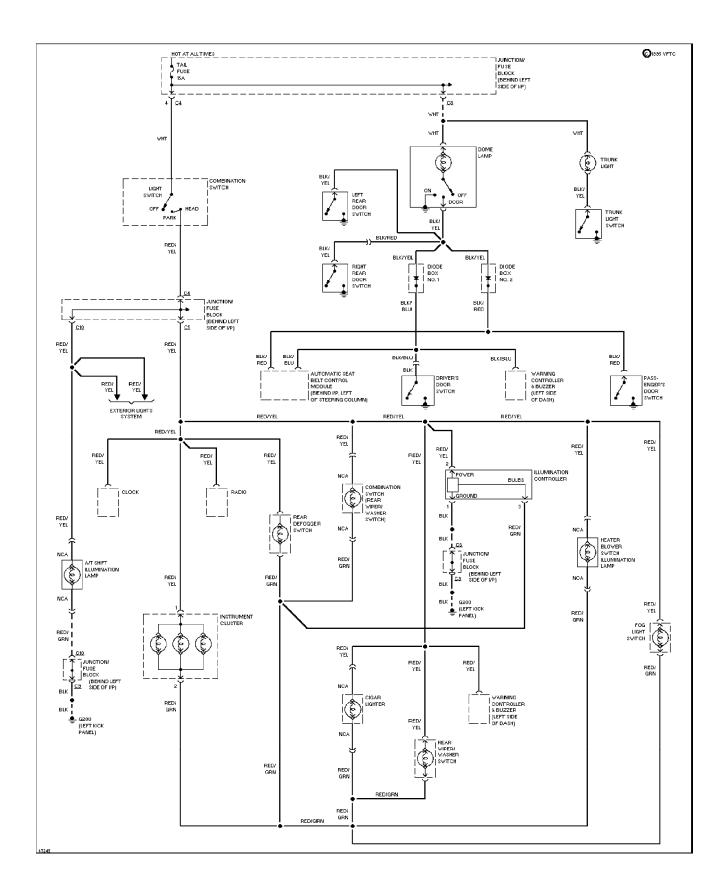

WIRING DIAGRAMS 1.3L TBI, Engine Performance Circuits (1 of 2) (p. 8)



### SYSTEM WIRING DIAGRAMS 1.3L TBI, Engine Performance Circuits (2 of 2) (p. 9)



# **SYSTEM WIRING DIAGRAMS Back-up Lamps Circuit (p. 10)**



# **SYSTEM WIRING DIAGRAMS Exterior Light Circuit (p. 11)**



# SYSTEM WIRING DIAGRAMS Ground Distribution Circuit (1 of 2) (p. 12)



# **SYSTEM WIRING DIAGRAMS Ground Distribution Circuit (2 of 2) (p. 13)**



#### SYSTEM WIRING DIAGRAMS Fog Lamps Circuit (p. 14)



### SYSTEM WIRING DIAGRAMS Headlight Circuit, W/ DRL (p. 15)



### SYSTEM WIRING DIAGRAMS Headlight Circuit, W/O DRL (p. 16)



### SYSTEM WIRING DIAGRAMS Horn Circuit (p. 17)



### **SYSTEM WIRING DIAGRAMS Instrument Cluster Circuit (p. 18)**



# **SYSTEM WIRING DIAGRAMS** Interior Light Circuit (p. 19)



### **SYSTEM WIRING DIAGRAMS**Passive Restraint Circuit (p. 20)



# SYSTEM WIRING DIAGRAMS Power Distribution Circuit (1 of 3) (p. 21)



# SYSTEM WIRING DIAGRAMS Power Distribution Circuit (2 of 3) (p. 22)



### **SYSTEM WIRING DIAGRAMS** Power Distribution Circuit (3 of 3) (p. 23) 1994 Suzuki Swift



#### SYSTEM WIRING DIAGRAMS Power Door Lock Circuit (p. 24)



# **SYSTEM WIRING DIAGRAMS Power Mirror Circuit (p. 25)**



### SYSTEM WIRING DIAGRAMS Radio Circuits (p. 26)



# **SYSTEM WIRING DIAGRAMS Shift Interlock Circuit (p. 27)**



#### SYSTEM WIRING DIAGRAMS Charging Circuit (p. 28) 1994 Suzuki Swift



# SYSTEM WIRING DIAGRAMS Starting Circuit (p. 29)



#### **SYSTEM WIRING DIAGRAMS**

### **Transmission Circuit (p. 30)**



# **SYSTEM WIRING DIAGRAMS Warning System Circuits