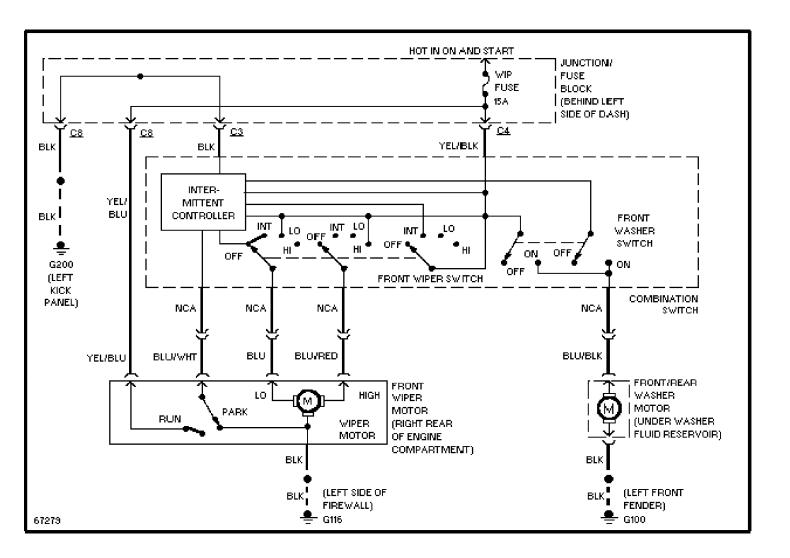

IRING DIAGRAMS Power Distribution Circuit (1 of 3) (p. 21)



# SYSTEM WIRING DIAGRAMS Power Distribution Circuit (2 of 3) (p. 22)



### **SYSTEM WIRING DIAGRAMS** Power Distribution Circuit (3 of 3) (p. 23) 1994 Suzuki Swift



#### SYSTEM WIRING DIAGRAMS Power Door Lock Circuit (p. 24)



# **SYSTEM WIRING DIAGRAMS Power Mirror Circuit (p. 25)**



### SYSTEM WIRING DIAGRAMS Radio Circuits (p. 26)



# **SYSTEM WIRING DIAGRAMS Shift Interlock Circuit (p. 27)**



#### SYSTEM WIRING DIAGRAMS Charging Circuit (p. 28) 1994 Suzuki Swift



# SYSTEM WIRING DIAGRAMS Starting Circuit (p. 29)



#### **SYSTEM WIRING DIAGRAMS**

### **Transmission Circuit (p. 30)**



# **SYSTEM WIRING DIAGRAMS Warning System Circuits (p. 31)**



## **SYSTEM WIRING DIAGRAMS**Front Wiper/Washer Circuit (p. 32)



#### SYSTEM WIRING DIAGRAMS Rear Wiper/Washer Circuit (p. 33)