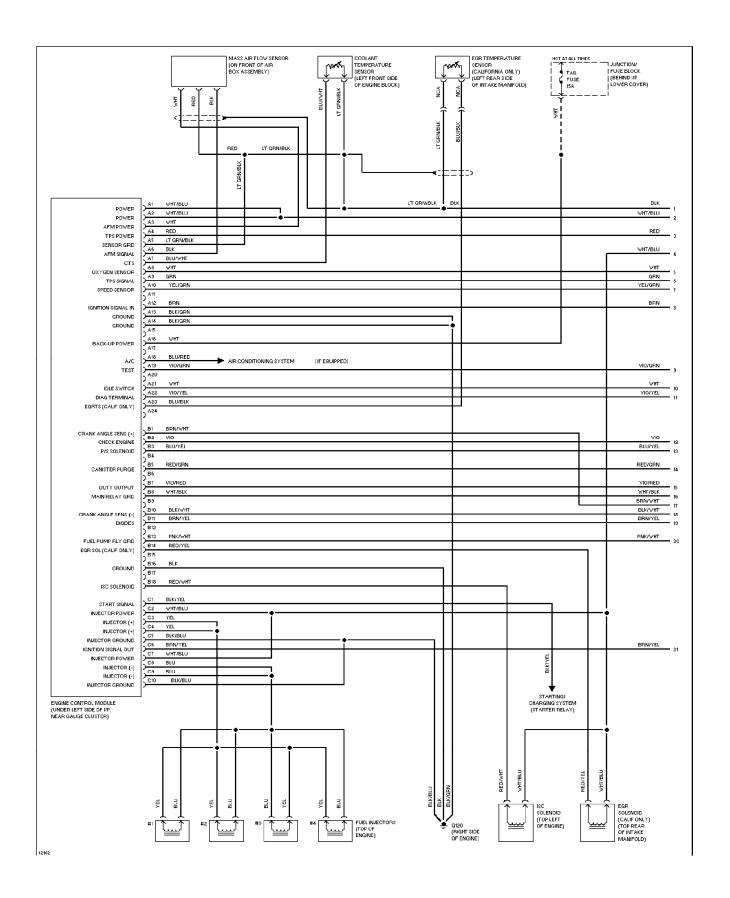

### SYSTEM WIRING DIAGRAMS 1.3L PFI, Engine Performance Circuits (1 of 2) (p. 6)

### SYSTEM WIRING DIAGRAMS 1.3L PFI, Engine Performance Circuits (2 of 2) (p. 7)