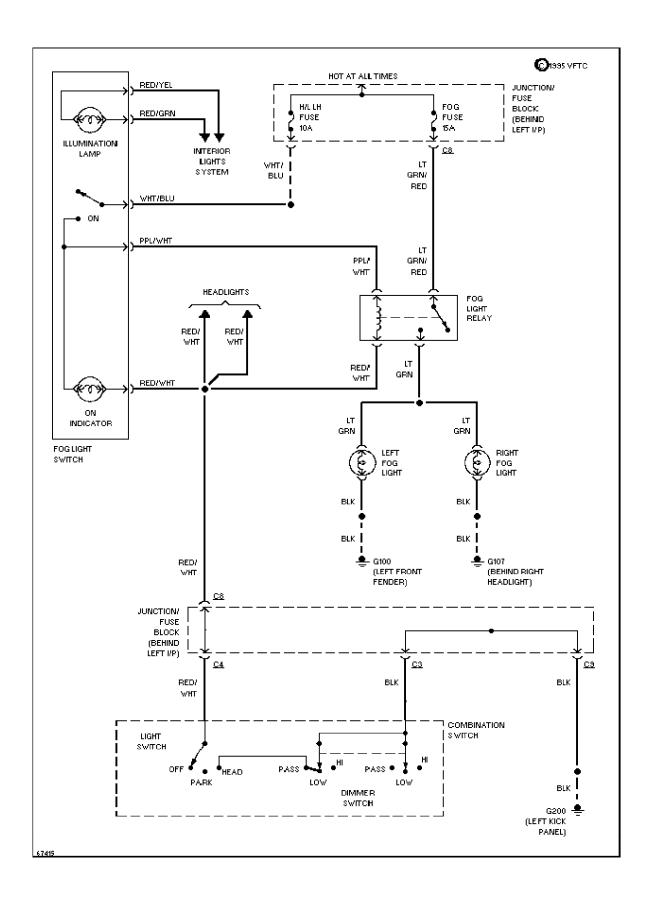

)



# **SYSTEM WIRING DIAGRAMS Cooling Fan Circuit (p. 4)**



# SYSTEM WIRING DIAGRAMS Defogger Circuit (p. 5) 1994 Suzuki Swift



### SYSTEM WIRING DIAGRAMS 1.3L PFI, Engine Performance Circuits (1 of 2) (p. 6)



### SYSTEM WIRING DIAGRAMS 1.3L PFI, Engine Performance Circuits (2 of 2) (p. 7)



### SYSTEM WIRING DIAGRAMS 1.3L TBI, Engine Performance Circuits (1 of 2) (p. 8)



### SYSTEM WIRING DIAGRAMS 1.3L TBI, Engine Performance Circuits (2 of 2) (p. 9)



# **SYSTEM WIRING DIAGRAMS Back-up Lamps Circuit (p. 10)**



# **SYSTEM WIRING DIAGRAMS Exterior Light Circuit (p. 11)**



# SYSTEM WIRING DIAGRAMS Ground Distribution Circuit (1 of 2) (p. 12)



# **SYSTEM WIRING DIAGRAMS Ground Distribution Circuit (2 of 2) (p. 13)**



#### SYSTEM WIRING DIAGRAMS Fog Lamps Circuit (p. 14)



### SYSTEM WIRING DIAGRAMS Headlight Circuit, W/ DRL (p. 15)



### SYSTEM WIRING DIAGRAMS Headlight Circuit, W/O DRL (p. 16)



### SYSTEM WIRING DIAGRAMS Horn Circuit (p. 17)



### **SYSTEM WIRING DIAGRAMS Instrument Cluster Circuit (p. 18)**



# **SYSTEM WIRING DIAGRAMS** Interior Light Circuit (p. 19)



### **SYSTEM WIRING DIAGRAMS**Passive Restraint Circuit (p. 20)



# SYSTEM WIRING DIAGRAMS Power Distribution Circuit (1 of 3) (p. 21)



# SYSTEM WIRING DIAGRAMS Power Distribution Circuit (2 of 3) (p. 22)



### **SYSTEM WIRING DIAGRAMS** Power Distribution Circuit (3 of 3) (p. 23) 1994 Suzuki Swift



#### SYSTEM WIRING DIAGRAMS Power Door Lock Circuit (p. 24)



# **SYSTEM WIRING DIAGRAMS Power Mirror Circuit (p. 25)**



### SYSTEM WIRING DIAGRAMS Radio Circuits (p. 26)



#