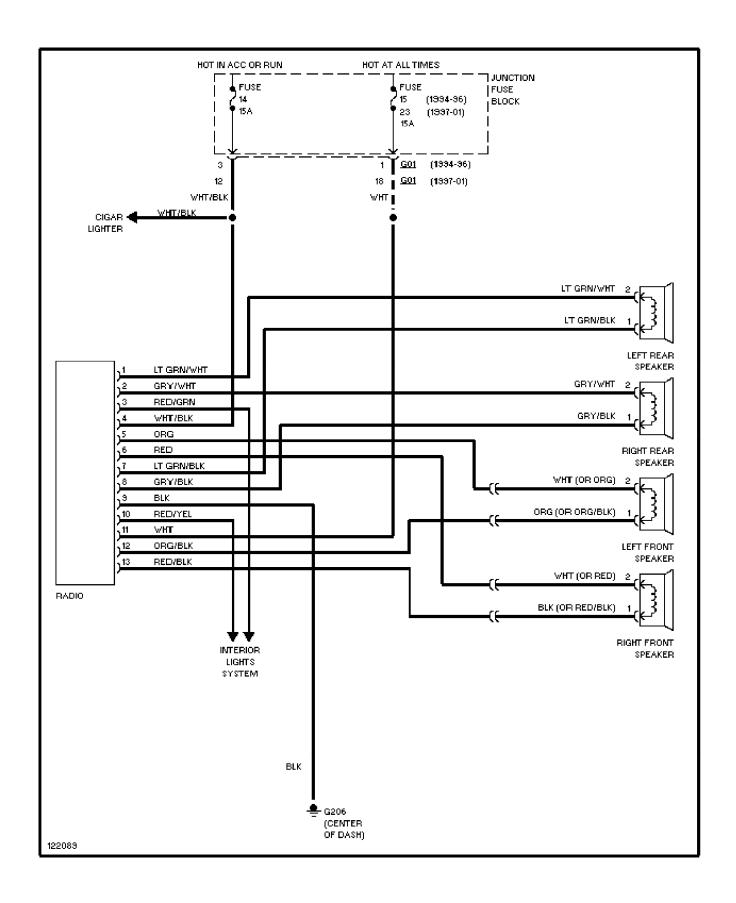

4)



### SYSTEM WIRING DIAGRAMS Headlight Circuit, W/ DRL (p. 15)



### SYSTEM WIRING DIAGRAMS Headlight Circuit, W/O DRL (p. 16)



### SYSTEM WIRING DIAGRAMS Horn Circuit (p. 17)



### **SYSTEM WIRING DIAGRAMS Instrument Cluster Circuit (p. 18)**



# **SYSTEM WIRING DIAGRAMS** Interior Light Circuit (p. 19)



### **SYSTEM WIRING DIAGRAMS**Passive Restraint Circuit (p. 20)



# SYSTEM WIRING DIAGRAMS Power Distribution Circuit (1 of 3) (p. 21)



# SYSTEM WIRING DIAGRAMS Power Distribution Circuit (2 of 3) (p. 22)



### **SYSTEM WIRING DIAGRAMS** Power Distribution Circuit (3 of 3) (p. 23) 1994 Suzuki Swift



#### SYSTEM WIRING DIAGRAMS Power Door Lock Circuit (p. 24)



# **SYSTEM WIRING DIAGRAMS Power Mirror Circuit (p. 25)**



### SYSTEM WIRING DIAGRAMS Radio Circuits (p. 26)



# **SYSTEM WIRING DIAGRAMS Shift Interlock Circuit (p. 27)**



#### SYSTEM WIRING DIAGRAMS Charging Circuit (p. 28) 1994 Suzuki Swift



# SYSTEM WIRING DIAGRAMS Starting Circuit (p. 29)



#### **SYSTEM WIRING DIAGRAMS**

### **Transmission Circuit (p. 30)**



# **SYSTEM WIRING DIAGRAMS Warning System Circuits (p. 31)**



## **SYSTEM WIRING DIAGRAMS**Front Wiper/Washer Circuit (p. 32)



#### SYSTEM WIRING DIAGRAMS Rear Wiper/Washer Circuit (p. 33)