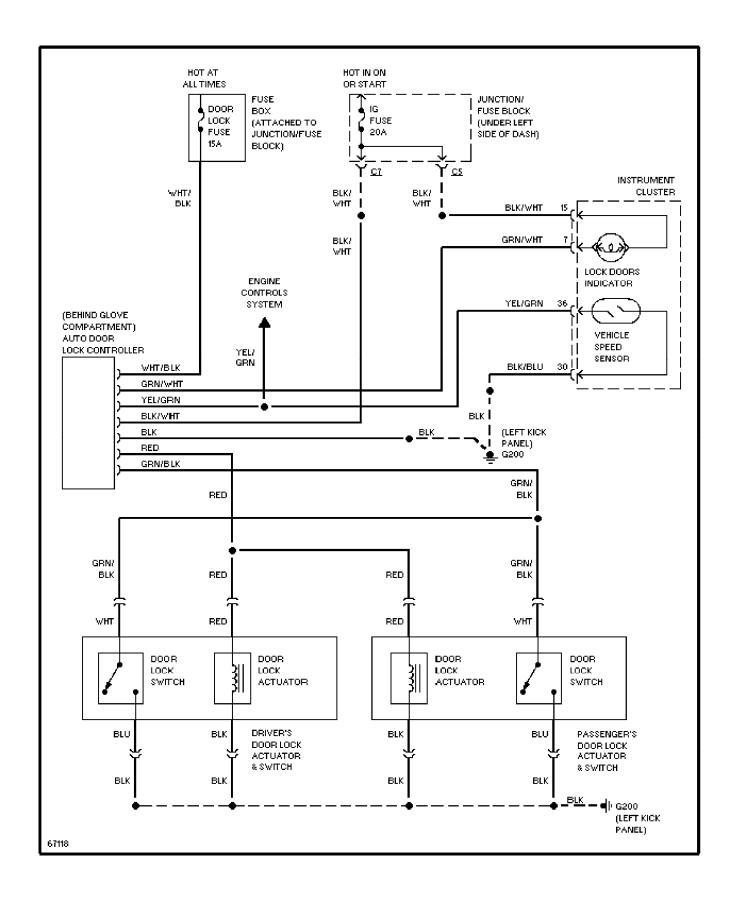

ING DIAGRAMS Ground Distribution Circuit (2 of 2) (p. 13)**



#### SYSTEM WIRING DIAGRAMS Fog Lamps Circuit (p. 14)



### SYSTEM WIRING DIAGRAMS Headlight Circuit, W/ DRL (p. 15)



### SYSTEM WIRING DIAGRAMS Headlight Circuit, W/O DRL (p. 16)



### SYSTEM WIRING DIAGRAMS Horn Circuit (p. 17)



### **SYSTEM WIRING DIAGRAMS Instrument Cluster Circuit (p. 18)**



# **SYSTEM WIRING DIAGRAMS** Interior Light Circuit (p. 19)



### **SYSTEM WIRING DIAGRAMS**Passive Restraint Circuit (p. 20)



# SYSTEM WIRING DIAGRAMS Power Distribution Circuit (1 of 3) (p. 21)



# SYSTEM WIRING DIAGRAMS Power Distribution Circuit (2 of 3) (p. 22)



### **SYSTEM WIRING DIAGRAMS** Power Distribution Circuit (3 of 3) (p. 23) 1994 Suzuki Swift



#### SYSTEM WIRING DIAGRAMS Power Door Lock Circuit (p. 24)



# **SYSTEM WIRING DIAGRAMS Power Mirror Circuit (p. 25)**



### SYSTEM WIRING DIAGRAMS Radio Circuits (p. 26)



# **SYSTEM WIRING DIAGRAMS Shift Interlock Circuit (p. 27)**



#### SYSTEM WIRING DIAGRAMS Charging Circuit (p. 28) 1994 Suzuki Swift



# SYSTEM WIRING DIAGRAMS Starting Circuit (p. 29)



#### **SYSTEM WIRING DIAGRAMS**

### **Transmission Circuit (p. 30)**



# **SYSTEM WIRING DIAGRAMS Warning System Circuits (p. 31)**



## **SYSTEM WIRING DIAGRAMS**Front Wiper/Washer Circuit (p. 32)



#### SYSTEM WIRING DIAGRAMS Rear Wiper/Washer Circuit (p. 33)