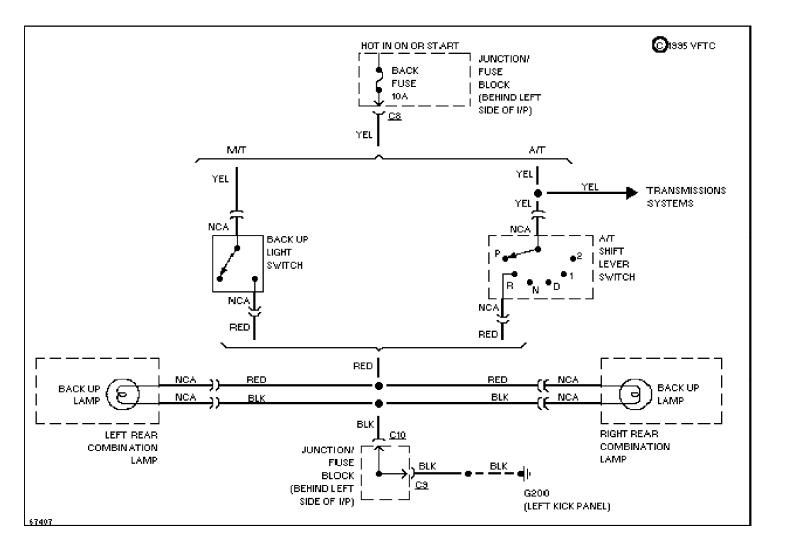

# SYSTEM WIRING DIAGRAMS A/C Circuit

1994 Suzuki Swift

CDR@WP.PL



### SYSTEM WIRING DIAGRAMS

### Heater Circuit (p. 2)



# **SYSTEM WIRING DIAGRAMS**Data Link Connector Circuit (p. 3)



# **SYSTEM WIRING DIAGRAMS Cooling Fan Circuit (p. 4)**



# SYSTEM WIRING DIAGRAMS Defogger Circuit (p. 5) 1994 Suzuki Swift



### SYSTEM WIRING DIAGRAMS 1.3L PFI, Engine Performance Circuits (1 of 2) (p. 6)



### SYSTEM WIRING DIAGRAMS 1.3L PFI, Engine Performance Circuits (2 of 2) (p. 7)



### SYSTEM WIRING DIAGRAMS 1.3L TBI, Engine Performance Circuits (1 of 2) (p. 8)



### SYSTEM WIRING DIAGRAMS 1.3L TBI, Engine Performance Circuits (2 of 2) (p. 9)



# **SYSTEM WIRING DIAGRAMS Back-up Lamps Circuit (p. 10)**



# **SYSTEM WIRING DIAGRAMS Exterior Light Circuit (p. 11)**



# SYSTEM WIRING DIAGRAMS Ground Distribution Circuit (1 of 2) (p. 12)



# **SYSTEM WIRING DIAGRAMS Ground Distribution Circuit (2 of 2) (p. 13)**



#### SYSTEM WIRING DIAGRAMS Fog Lamps Circuit (p. 14)



### SYSTEM WIRING DIAGRAMS Headlight Circuit, W/ DRL (p. 15)



### SYSTEM WIRING DIAGRAMS Headlight Circuit, W/O DRL (p. 16)



### SYSTEM WIRING DIAGRAMS Horn Circuit (p. 17)



### **SYSTEM WIRING DIAGRAMS Instrument Cluster Circuit (p. 18)**



# **SYSTEM WIRING DIAGRAMS** Interior Light Circuit (p. 19)



### **SYSTEM WIRING DIAGRAMS**Passive Restraint Circuit (p. 20)



# SYSTEM WIRING DIAGRAMS Power Distribution Circuit (1 of 3) (p. 21)



# SYSTEM WIRING DIAGRAMS Power Distribution Circuit (2 of 3) (p. 22)



### *