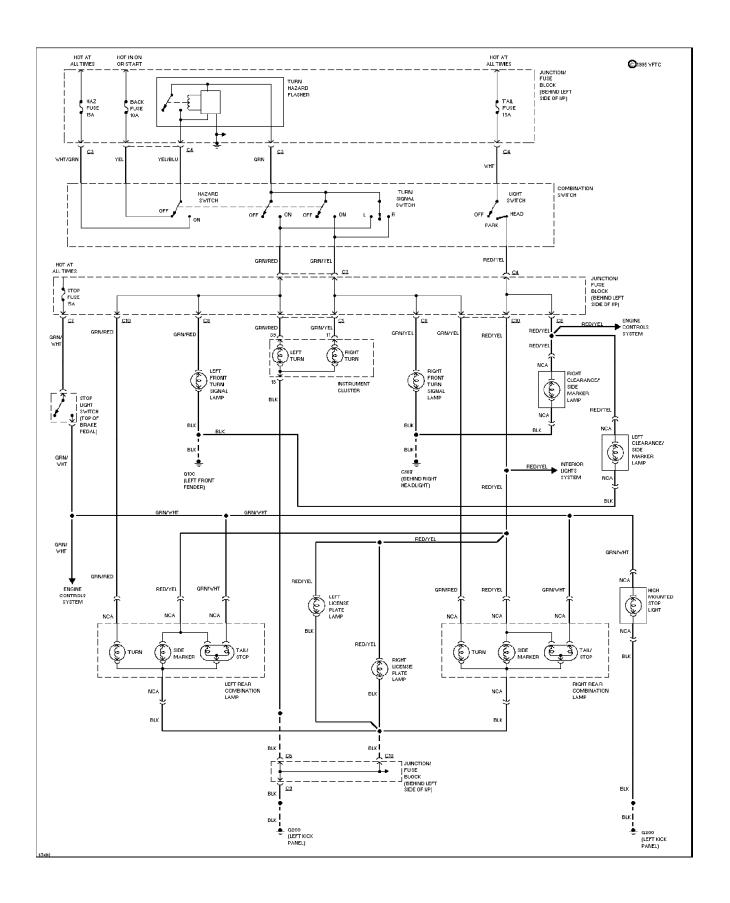

# SYSTEM WIRING DIAGRAMS A/C Circuit

1994 Suzuki Swift

CDR@WP.PL



### SYSTEM WIRING DIAGRAMS

### Heater Circuit (p. 2)



# **SYSTEM WIRING DIAGRAMS**Data Link Connector Circuit (p. 3)



# **SYSTEM WIRING DIAGRAMS Cooling Fan Circuit (p. 4)**



# SYSTEM WIRING DIAGRAMS Defogger Circuit (p. 5) 1994 Suzuki Swift



### SYSTEM WIRING DIAGRAMS 1.3L PFI, Engine Performance Circuits (1 of 2) (p. 6)



### SYSTEM WIRING DIAGRAMS 1.3L PFI, Engine Performance Circuits (2 of 2) (p. 7)



### SYSTEM WIRING DIAGRAMS 1.3L TBI, Engine Performance Circuits (1 of 2) (p. 8)



### SYSTEM WIRING DIAGRAMS 1.3L TBI, Engine Performance Circuits (2 of 2) (p. 9)



# **SYSTEM WIRING DIAGRAMS Back-up Lamps Circuit (p. 10)**



# **SYSTEM WIRING DIAGRAMS Exterior Light Circuit (p. 11)**



# SYSTEM WIRING DIAGRAMS Ground Distribution Circuit (1 of 2) (p. 12)



# **SYSTEM WIRING DIAGRAMS Ground Distribution Circuit (2 of 2) (p. 13)**



#### SYSTEM WIRING DIAGRAMS Fog Lamps Circuit (p. 14)



### SYSTEM WIRING DIAGRAMS Headlight Circuit, W/ DRL (p. 15)



### SYSTEM WIRING DIAGRAMS Headlight Circuit, W/O DRL (p. 16)



### SYSTEM WIRING DIAGRAMS Horn Circuit (p. 17)



### **SYSTEM WIRING DIAGRAMS Instrument Cluster Circuit (p. 18)**



# **SYSTEM WIRING DIAGRAMS** Interior Light Circuit (p. 19)



### **SYSTEM WIRING DIAGRAMS**Passive Restraint Circuit (p. 20)



# SYSTEM WIRING DIAGRAMS Power Distribution Circuit (1 of 3) (p. 21)



# SYSTEM WIRING DIAGRAMS Power Distribution Circuit (2 of 3) (p. 22)



### **SYSTEM WIRING DIAGRAMS** Power Distribution Circuit (3 of 3) (