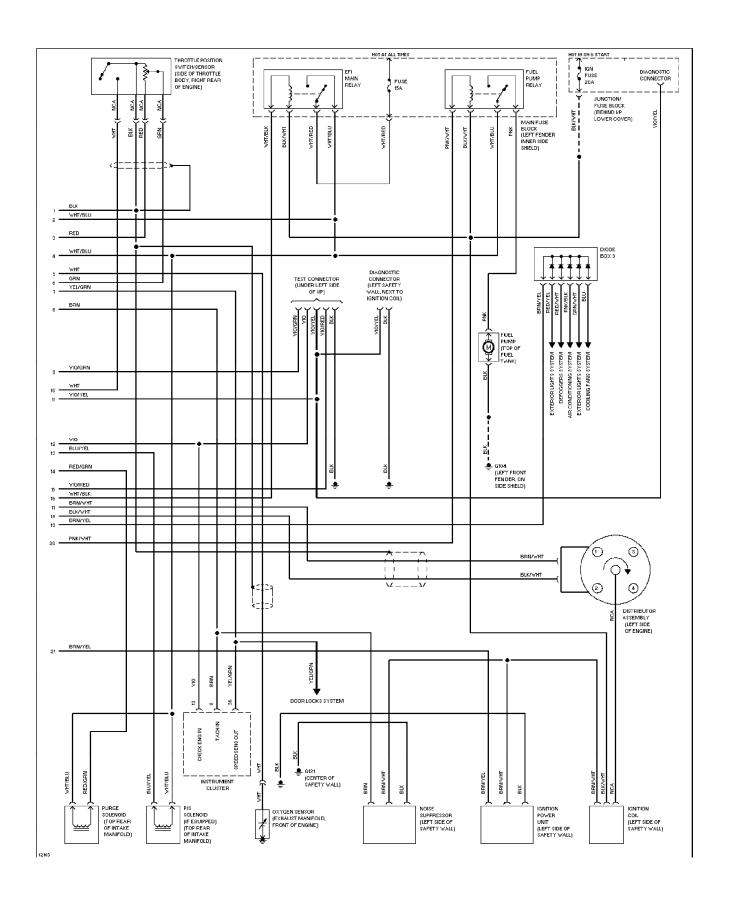

### SYSTEM WIRING DIAGRAMS 1.3L TBI, Engine Performance Circuits (1 of 2) (p. 8)

### SYSTEM WIRING DIAGRAMS 1.3L TBI, Engine Performance Circuits (2 of 2) (p. 9)