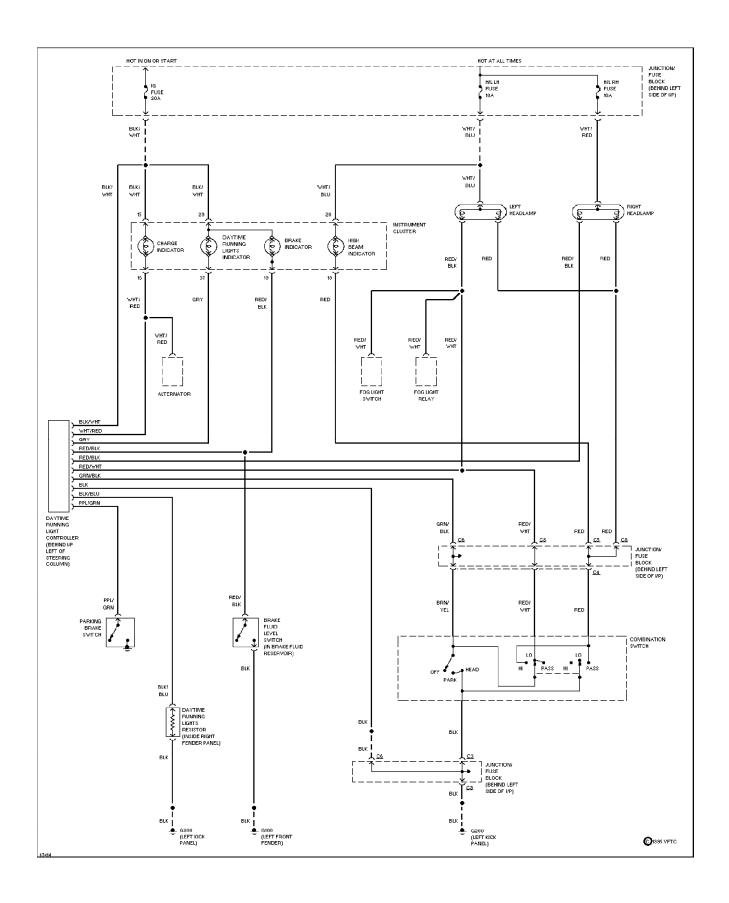

# SYSTEM WIRING DIAGRAMS Defogger Circuit (p. 5) 1994 Suzuki Swift



### SYSTEM WIRING DIAGRAMS 1.3L PFI, Engine Performance Circuits (1 of 2) (p. 6)



### SYSTEM WIRING DIAGRAMS 1.3L PFI, Engine Performance Circuits (2 of 2) (p. 7)



### SYSTEM WIRING DIAGRAMS 1.3L TBI, Engine Performance Circuits (1 of 2) (p. 8)



### SYSTEM WIRING DIAGRAMS 1.3L TBI, Engine Performance Circuits (2 of 2) (p. 9)



# **SYSTEM WIRING DIAGRAMS Back-up Lamps Circuit (p. 10)**



# **SYSTEM WIRING DIAGRAMS Exterior Light Circuit (p. 11)**



# SYSTEM WIRING DIAGRAMS Ground Distribution Circuit (1 of 2) (p. 12)



# **SYSTEM WIRING DIAGRAMS Ground Distribution Circuit (2 of 2) (p. 13)**



#### SYSTEM WIRING DIAGRAMS Fog Lamps Circuit (p. 14)



### SYSTEM WIRING DIAGRAMS Headlight Circuit, W/ DRL (p. 15)



### SYSTEM WIRING DIAGRAMS Headlight Circuit, W/O DRL (p. 16)



### SYSTEM WIRING DIAGRAMS Horn Circuit (p. 17)



### **SYSTEM WIRING DIAGRAMS Instrument Cluster Circuit (p. 18)**



# **SYSTEM WIRING DIAGRAMS** Interior Light Circuit (p. 19)



### **SYSTEM WIRING DIAGRAMS**Passive Restraint Circuit (p. 20)



# SYSTEM WIRING DIAGRAMS Power Distribution Circuit (1 of 3) (p. 21)



# SYSTEM WIRING DIAGRAMS Power Distribution Circuit (2 of 3) (p. 22)



### **SYSTEM WIRING DIAGRAMS** Power Distribution Circuit (3 of 3) (p. 23) 1994 Suzuki Swift



#### SYSTEM WIRING DIAGRAMS Power Door Lock Circuit (p. 24)



# **SYSTEM WIRING DIAGRAMS Power Mirror Circuit (p. 25)**



### SYSTEM WIRING DIAGRAMS Radio Circuits (p. 26)



# **SYSTEM WIRING DIAGRAMS Shift Interlock Circuit (p. 27)**



##