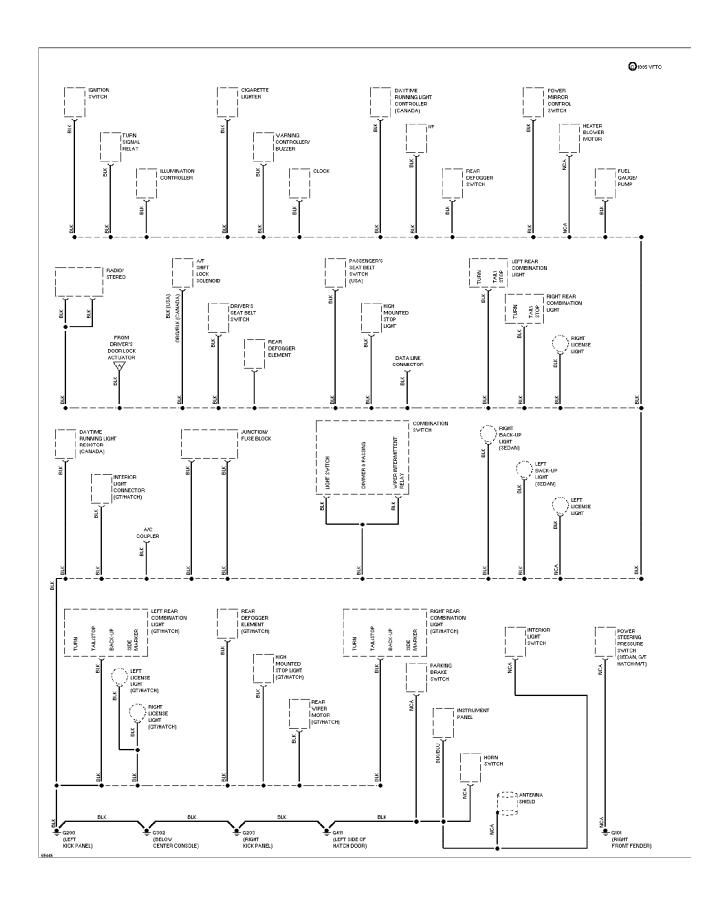

SYSTEM WIRING DIAGRAMS**Data Link Connector Circuit (p. 3)



# **SYSTEM WIRING DIAGRAMS Cooling Fan Circuit (p. 4)**



# SYSTEM WIRING DIAGRAMS Defogger Circuit (p. 5) 1994 Suzuki Swift



### SYSTEM WIRING DIAGRAMS 1.3L PFI, Engine Performance Circuits (1 of 2) (p. 6)



### SYSTEM WIRING DIAGRAMS 1.3L PFI, Engine Performance Circuits (2 of 2) (p. 7)



### SYSTEM WIRING DIAGRAMS 1.3L TBI, Engine Performance Circuits (1 of 2) (p. 8)



### SYSTEM WIRING DIAGRAMS 1.3L TBI, Engine Performance Circuits (2 of 2) (p. 9)



# **SYSTEM WIRING DIAGRAMS Back-up Lamps Circuit (p. 10)**



# **SYSTEM WIRING DIAGRAMS Exterior Light Circuit (p. 11)**



# SYSTEM WIRING DIAGRAMS Ground Distribution Circuit (1 of 2) (p. 12)



# **SYSTEM WIRING DIAGRAMS Ground Distribution Circuit (2 of 2) (p. 13)**



#### SYSTEM WIRING DIAGRAMS Fog Lamps Circuit (p. 14)



### SYSTEM WIRING DIAGRAMS Headlight Circuit, W/ DRL (p. 15)



### SYSTEM WIRING DIAGRAMS Headlight Circuit, W/O DRL (p. 16)



### SYSTEM WIRING DIAGRAMS Horn Circuit (p. 17)



### **SYSTEM WIRING DIAGRAMS Instrument Cluster Circuit (p. 18)**



# **SYSTEM WIRING DIAGRAMS** Interior Light Circuit (p. 19)



### **SYSTEM WIRING DIAGRAMS**Passive Restraint Circuit (p. 20)



# SYSTEM WIRING DIAGRAMS Power Distribution Circuit (1 of 3) (p. 21)



# SYSTEM WIRING DIAGRAMS Power Distribution Circuit (2 of 3) (p. 22)



### **SYSTEM WIRING DIAGRAMS** Power Distribution Circuit (3 of 3) (p. 23) 1994 Suzuki Swift



#### SYSTEM WIRING DIAGRAMS Power Door Lock Circuit (p. 24)



# **SYSTEM WIRING DIAGRAMS Power Mirror Circuit (p. 25)**