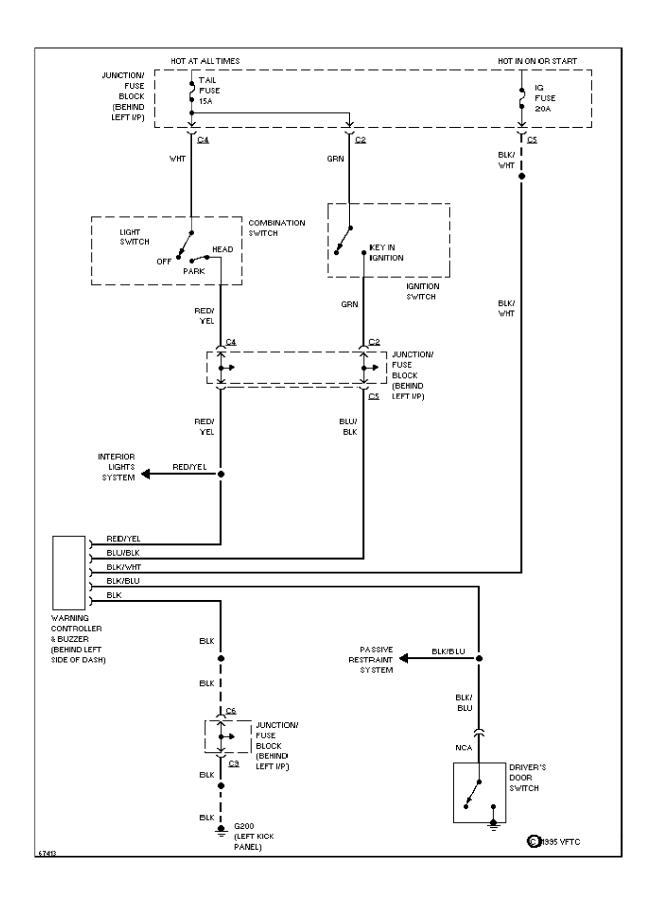

EM WIRING DIAGRAMS**Passive Restraint Circuit (p. 20)



# SYSTEM WIRING DIAGRAMS Power Distribution Circuit (1 of 3) (p. 21)



# SYSTEM WIRING DIAGRAMS Power Distribution Circuit (2 of 3) (p. 22)



### **SYSTEM WIRING DIAGRAMS** Power Distribution Circuit (3 of 3) (p. 23) 1994 Suzuki Swift



#### SYSTEM WIRING DIAGRAMS Power Door Lock Circuit (p. 24)



# **SYSTEM WIRING DIAGRAMS Power Mirror Circuit (p. 25)**



### SYSTEM WIRING DIAGRAMS Radio Circuits (p. 26)



# **SYSTEM WIRING DIAGRAMS Shift Interlock Circuit (p. 27)**



#### SYSTEM WIRING DIAGRAMS Charging Circuit (p. 28) 1994 Suzuki Swift



# SYSTEM WIRING DIAGRAMS Starting Circuit (p. 29)



#### **SYSTEM WIRING DIAGRAMS**

### **Transmission Circuit (p. 30)**



# **SYSTEM WIRING DIAGRAMS Warning System Circuits (p. 31)**



## **SYSTEM WIRING DIAGRAMS**Front Wiper/Washer Circuit (p. 32)



#### SYSTEM WIRING DIAGRAMS Rear Wiper/Washer Circuit (p. 33)