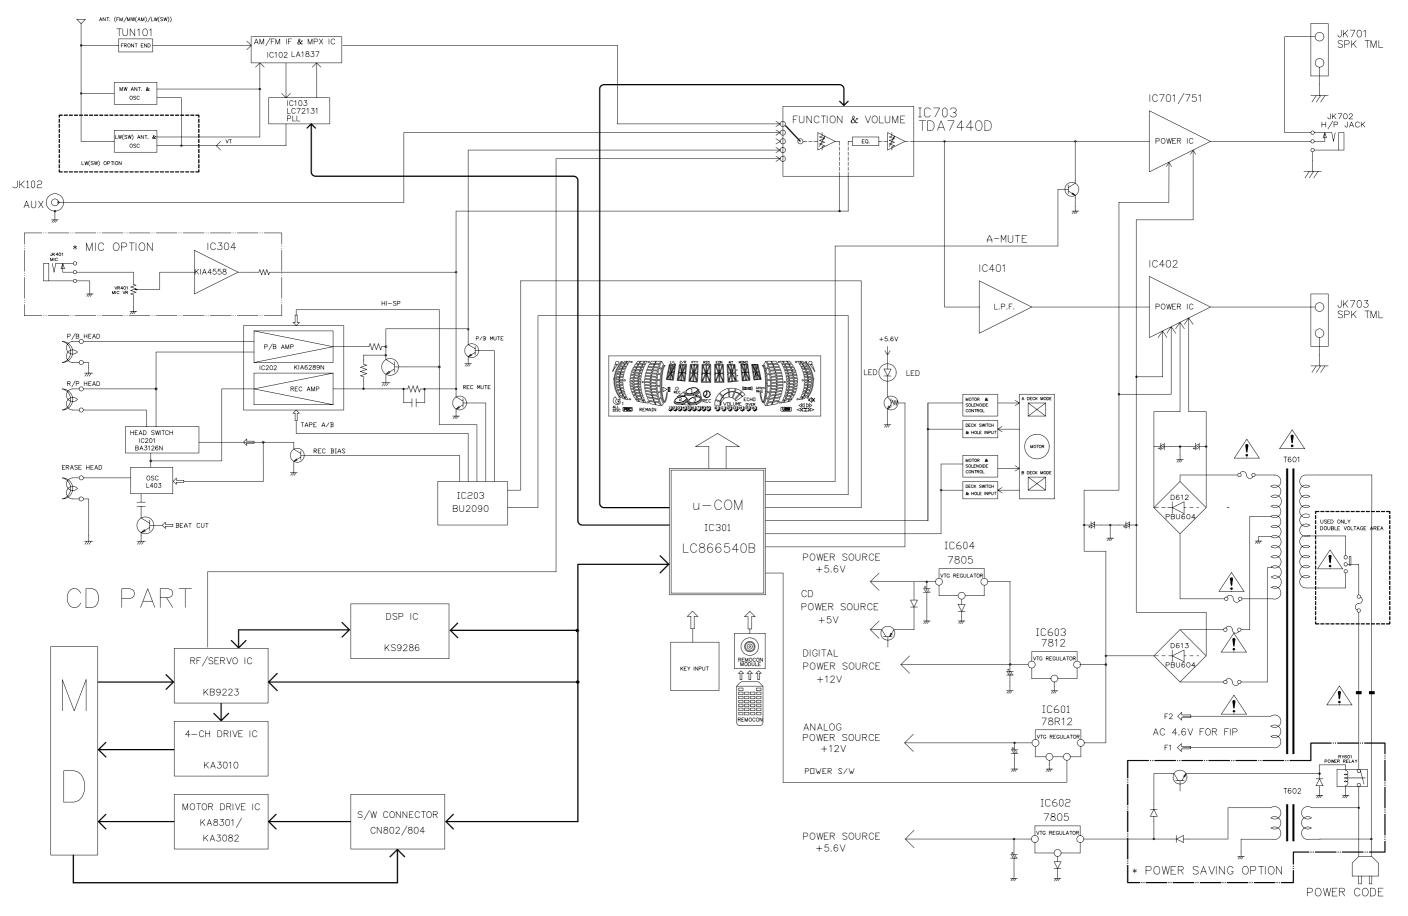

# **BLOCK DIAGRAM**



### WIRING DIAGRAM

3CD CHANGER MECHANISM ASSY



NOTES : Wiring diagram for this model are subject to change for improvement without prior notice.

#### • TUNER & DECK CIRCUIT





 NOTES :
 Resistance values are indicated in ohms unless otherwise specified (K=1,000, M=1,000,000).

 Capacitance values are shown in microfarads unless otherwise (P=MICRO-MICRO FARADS).

 Schematic diagram for this model are subject to change for improvement without prior notice.

#### FRONT CIRCUIT



NOTES: Resistance values are indicated in ohms unless otherwise specified (K=1,000, M=1,000,000). Capacitance values are shown in microfarads unless otherwise (P=MICRO-MICRO FARADS). Schematic diagram for this model are subject to change for improvement without prior notice.

### CD CIRCUIT



Capacitance val