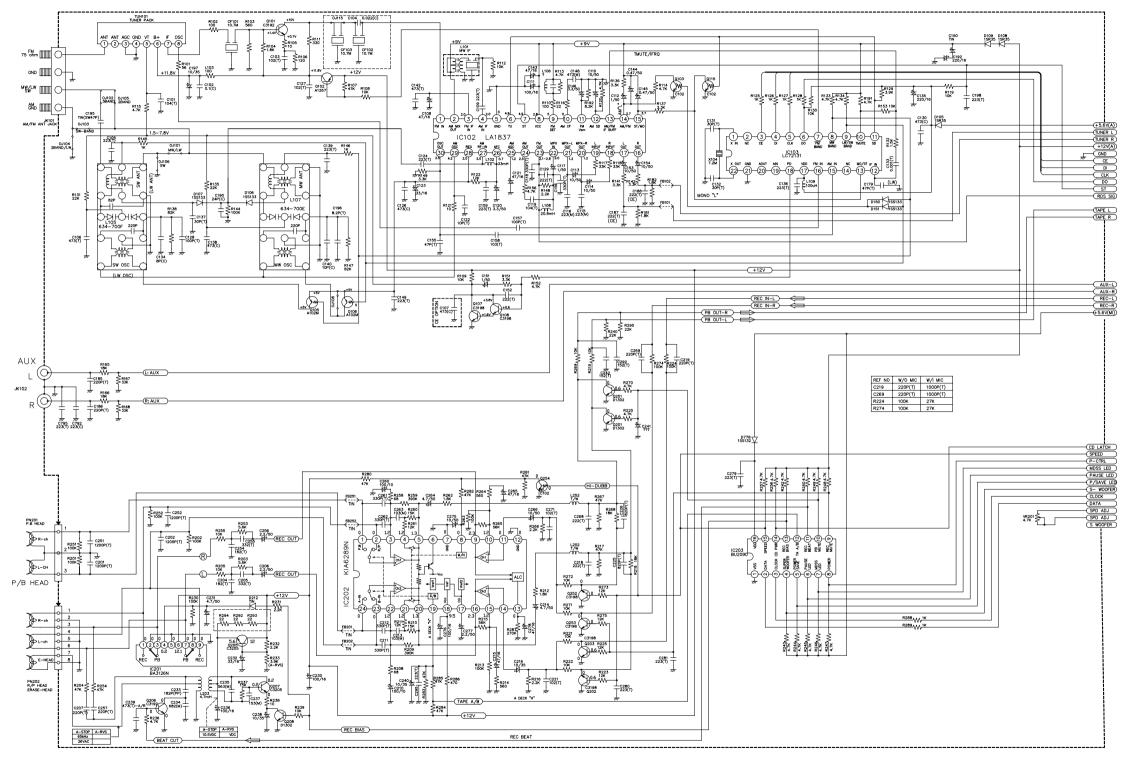

#### • TUNER & DECK CIRCUIT

 NOTES :
 Resistance values are indicated in ohms unless otherwise specified (K=1,000, M=1,000,000).

 Capacitance values are shown in microfarads unless otherwise (P=MICRO-MICRO FARADS).

 Schematic diagram for this model are subject to change for improvement without prior notice.

#### FRONT CIRCUIT

NOTES: Resistance values are indicated in ohms unless otherwise specified (K=1,000, M=1,000,000). Capacitance values are shown in microfarads unless otherwise (P=MICRO-MICRO FARADS). Schematic diagram for this model are subject to change for improvement without prior notice.

### CD CIRCUIT

Capacitance values are shown in microfarads unless otherwise (P=MICRO-MICRO FARADS). Schematic diagram for this model are subject to change for improvement without prior notice.