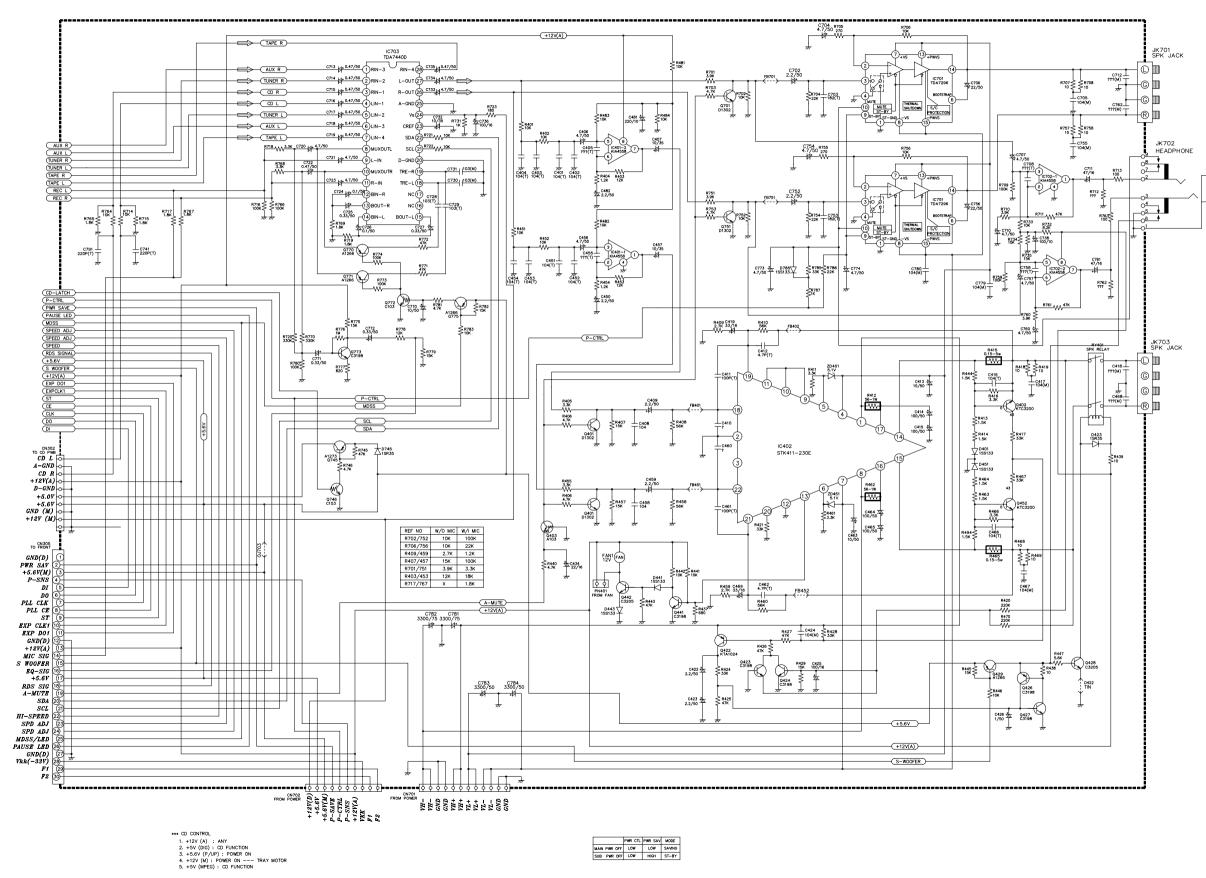

values are indicated in ohms unless otherwise specified (K=1,000, M=1,000,000).

 Capacitance values are shown in microfarads unless otherwise (P=MICRO-MICRO FARADS).

 Schematic diagram for this model are subject to change for improvement without prior notice.

#### FRONT CIRCUIT



NOTES: Resistance values are indicated in ohms unless otherwise specified (K=1,000, M=1,000,000). Capacitance values are shown in microfarads unless otherwise (P=MICRO-MICRO FARADS). Schematic diagram for this model are subject to change for improvement without prior notice.

### CD CIRCUIT



Capacitance values are shown in microfarads unless otherwise (P=MICRO-MICRO FARADS). Schematic diagram for this model are subject to change for improvement without prior notice.

# **SCHEMATIC DIAGRAMS**

• AMP CIRCUIT