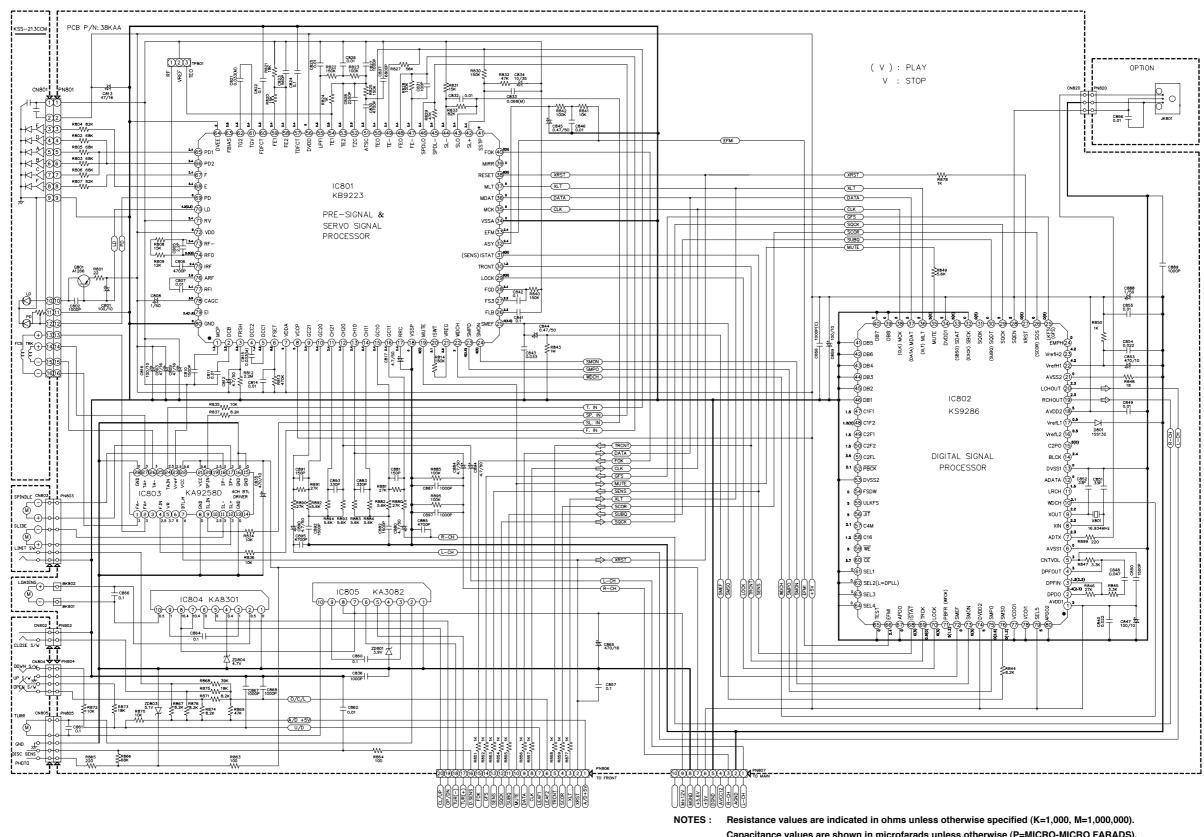

### CD CIRCUIT

Capacitance values are shown in microfarads unless otherwise (P=MICRO-MICRO FARADS). Schematic diagram for this model are subject to change for improvement without prior notice.