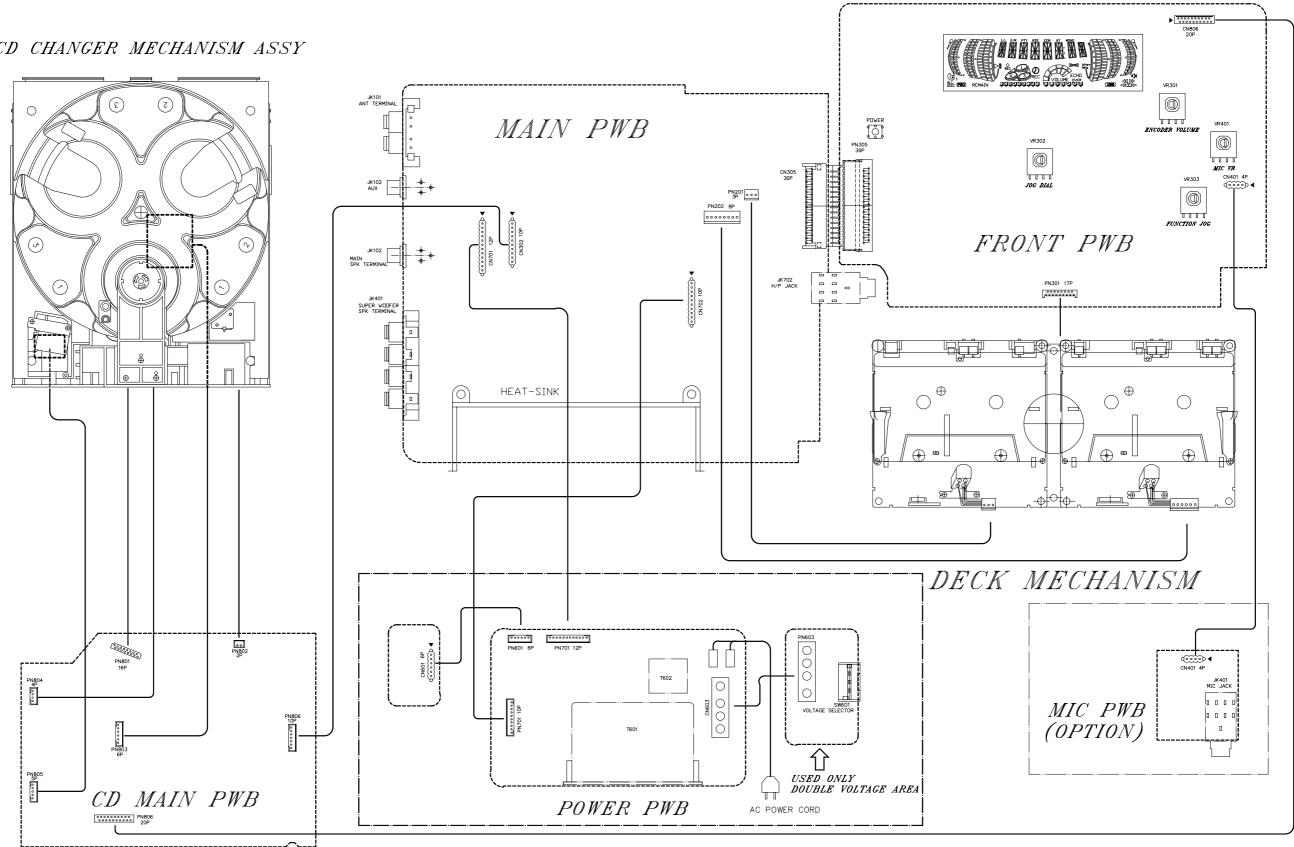

### WIRING DIAGRAM

3CD CHANGER MECHANISM ASSY

NOTES : Wiring diagram for this model are subject to change for improvement without prior notice.