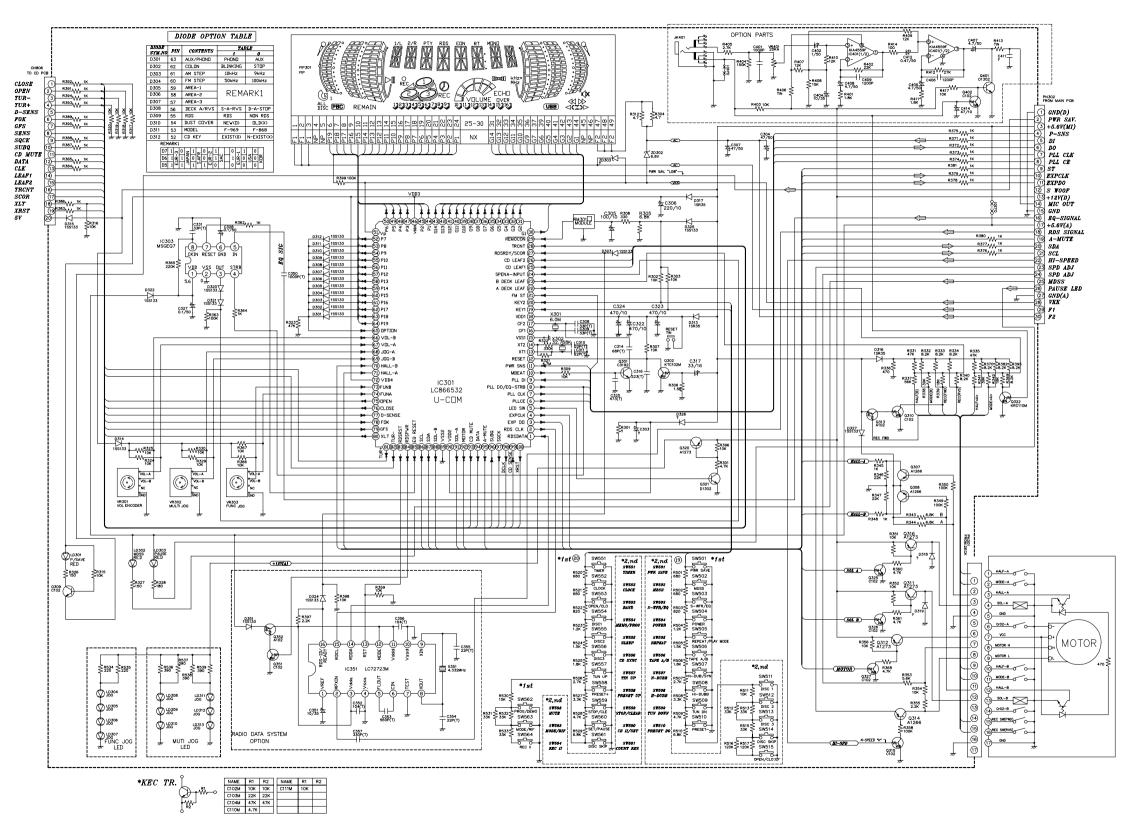

#### • TUNER & DECK CIRCUIT

 NOTES :
 Resistance values are indicated in ohms unless otherwise specified (K=1,000, M=1,000,000).

 Capacitance values are shown in microfarads unless otherwise (P=MICRO-MICRO FARADS).

 Schematic diagram for this model are subject to change for improvement without prior notice.