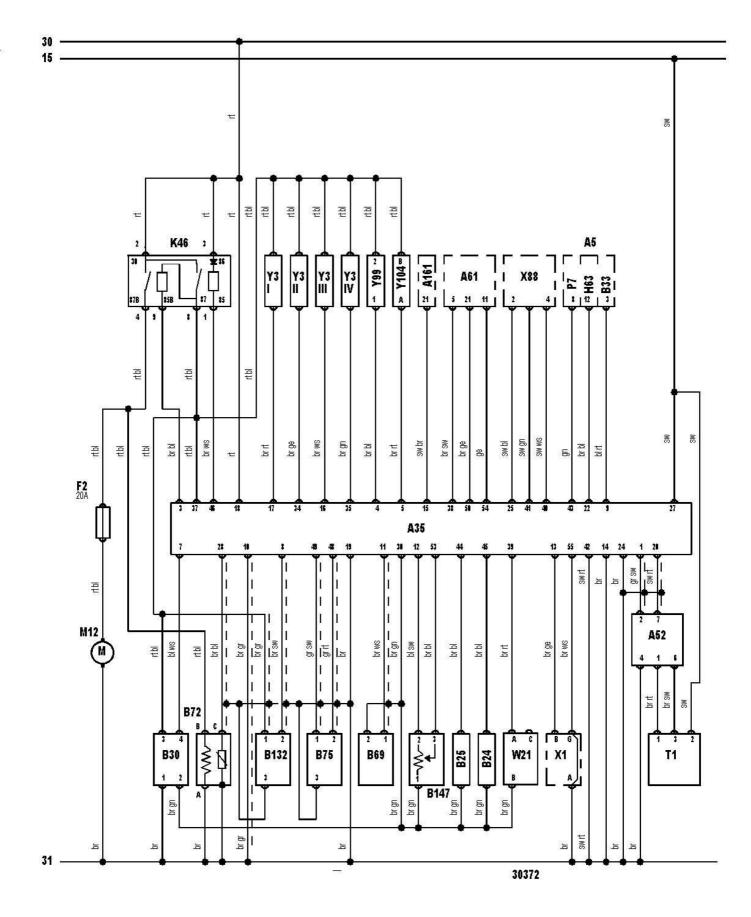

| X88  | AC connector                                     |  |  |  |
|------|--------------------------------------------------|--|--|--|
| 31   | Battery -                                        |  |  |  |
| 30   | Battery +                                        |  |  |  |
| B132 | Camshaft position (CMP) sensor                   |  |  |  |
| X1   | Data link connector (DLC)                        |  |  |  |
| A161 | Digital multifunction display                    |  |  |  |
| A35  | Engine control module (ECM)                      |  |  |  |
| B24  | Engine coolant temperature (ECT) sensor          |  |  |  |
| H63  | Engine malfunction indicator lamp (MIL)          |  |  |  |
| B75  | Engine speed (RPM) sensor                        |  |  |  |
| Y104 | Evaporative emission (EVAP) canister purge valve |  |  |  |
| Y28  | Exhaust gas recirculation (EGR) solenoid         |  |  |  |
| M12  | Fuel pump                                        |  |  |  |
| F    | Fuse                                             |  |  |  |
| B72  | Heated oxygen sensor (HO2S)                      |  |  |  |
| Y99  | Idle air control (IAC) valve                     |  |  |  |
| A52  | Ignition amplifier                               |  |  |  |
| T1   | Ignition coil                                    |  |  |  |
| 15   | Ignition switch - ignition ON                    |  |  |  |
| Y3   | Injector                                         |  |  |  |
| A5   | Instrument panel - MIL light                     |  |  |  |
| B25  | Intake air temperature (IAT) sensor              |  |  |  |
| B69  | Knock sensor (KS)                                |  |  |  |
| B30  | Mass air flow (MAF) sensor                       |  |  |  |
| W21  | Octane adjuster                                  |  |  |  |
| K46  | Relay module                                     |  |  |  |
| P7   | Tachometer                                       |  |  |  |
| B147 | Throttle position (TP) sensor                    |  |  |  |
| A61  | Traction control module                          |  |  |  |
| X79  | Transmission connector                           |  |  |  |
| A57  | Transmission control module (TCM)                |  |  |  |
| B33  | Vehicle speed sensor (VSS)                       |  |  |  |

| bl = blue         | br = brown       | el = cream               | ge = yellow  |
|-------------------|------------------|--------------------------|--------------|
| gn = green        | gr = grey        | nf = neutral             | og = orange  |
| rs = pink         | rt = red         | sw = black               | vi = violet  |
| ws = white        | hbl = light blue | hgn = light green        | rbr = maroon |
| x = braided cable | y = high tension | z = non-cable connection |              |

Model: Astra-F 2,0 16V Output: 110 (150) 6000 Year: 1993-98 © Autodata Limited 2008 2015.02.05. V7 412-ENGT396263 /Autodata .