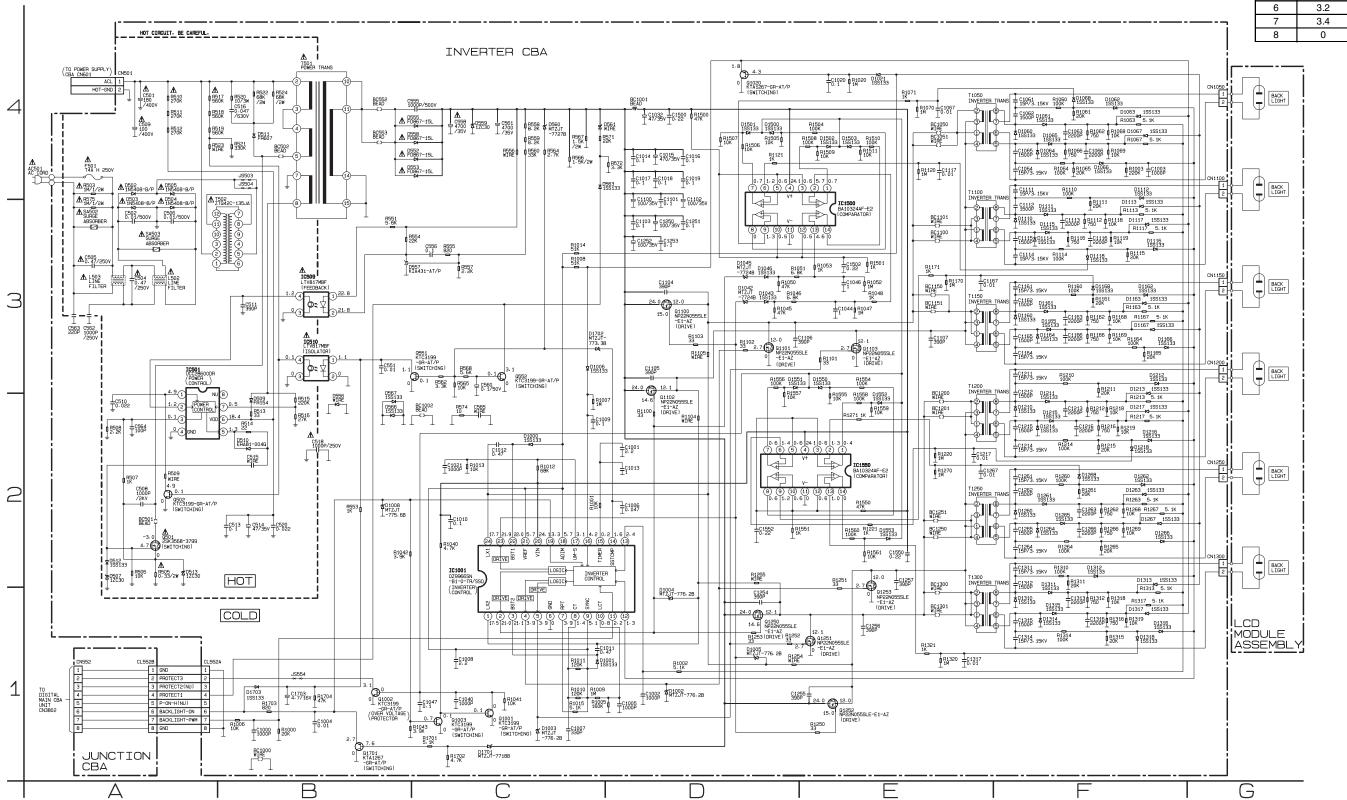

## **Inverter & Junction Schematic Diagram**

## NOTE:

The voltage for parts in hot circuit is measured using hot GND as a common terminal.

CN552

Pin No. Voltage

1 0
2 3.1
3 --4 3.1
5 --6 3.2
7 3.4

**VOLTAGE CHART** 

8-6