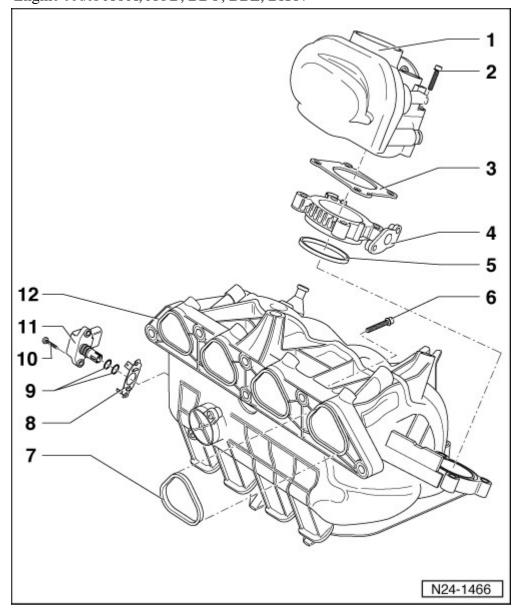

Assembly overview - intake manifold Engine codes AUA, AUB, BBY, BBZ, BKY.

- 1 Throttle valve module -J338-
- q Clean  $\rightarrow$  Chapter.
- q If renewed, adapt engine control unit to throttle valve module <u>→ Vehicle diagnostic tester</u>"Guided functions".
- 2 10 Nm
- 3 Gasket
- q Only vehicles up to model year 2004.
- q Note installation position.
- q Renew.
- 4 Intake connecting pipe

Note

The vacuum unit is integrated in the intake connecting pipe on vehicles as of model year 2004.

5 - Seal

- q Renew if damaged.
- 6 20 Nm
- 7 Seal
- q Renew.
- 8 Guide plate
- q Note installation position.
- q Renew if damaged.
- 9 O-ring
- q Renew if damaged.
- 10 3 Nm
- 11 Intake manifold pressure sender -G71- with intake air temperature sender -G42-.
- 12 Intake manifold
- q Removing and installing  $\rightarrow$  Chapter.