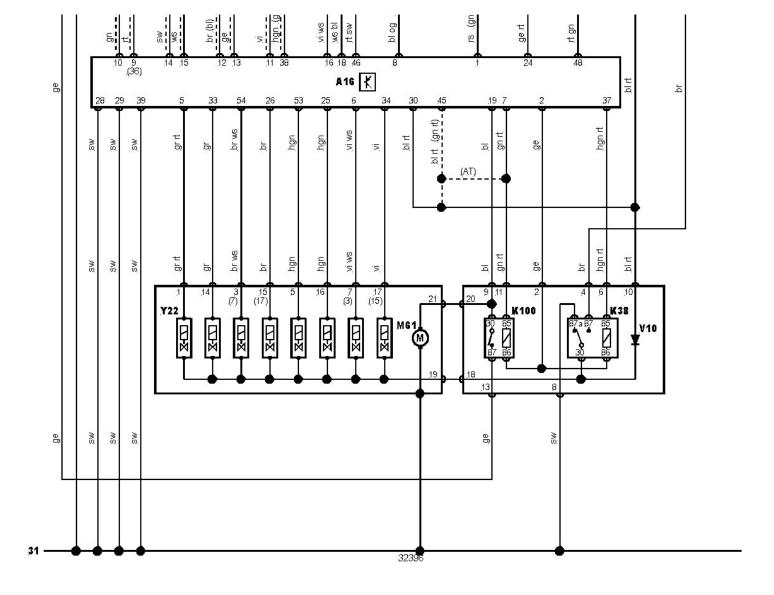

| V10  | ABS diode                         |
|------|-----------------------------------|
| H29  | ABS warning lamp                  |
| G1   | Alternator                        |
| 31   | Battery -                         |
| 30   | Battery +                         |
| S13  | Brake pedal position (BPP) switch |
| X1   | Data link connector (DLC)         |
| A16  | Electronic control unit (ECU)     |
| A35  | Engine control module (ECM)       |
| F    | Fuse                              |
| Y22  | Hydraulic modulator               |
| 15   | Ignition switch - ignition ON     |
| A5   | Instrument panel                  |
| M61  | Pump motor                        |
| K100 | Pump motor relay                  |
| K38  | System relay                      |
| A57  | Transmission control module (TCM) |
| B19  | Wheel speed sensor, left front    |
| B21  | Wheel speed sensor, left rear     |
| B20  | Wheel speed sensor, right front   |
| B22  | Wheel speed sensor, right rear    |
|      |                                   |