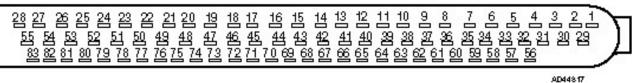

| V10  | ABS diode                         |
|------|-----------------------------------|
| H29  | ABS warning lamp                  |
| G1   | Alternator                        |
| 31   | Battery -                         |
| 30   | Battery +                         |
| S13  | Brake pedal position (BPP) switch |
| X1   | Data link connector (DLC)         |
| A16  | Electronic control unit (ECU)     |
| A35  | Engine control module (ECM)       |
| F    | Fuse                              |
| Y22  | Hydraulic modulator               |
| 15   | Ignition switch - ignition ON     |
| A5   | Instrument panel                  |
| M61  | Pump motor                        |
| K100 | Pump motor relay                  |
| K38  | System relay                      |
| A57  | Transmission control module (TCM) |
| B19  | Wheel speed sensor, left front    |
| B21  | Wheel speed sensor, left rear     |
| B20  | Wheel speed sensor, right front   |
| B22  | Wheel speed sensor, right rear    |
|      |                                   |