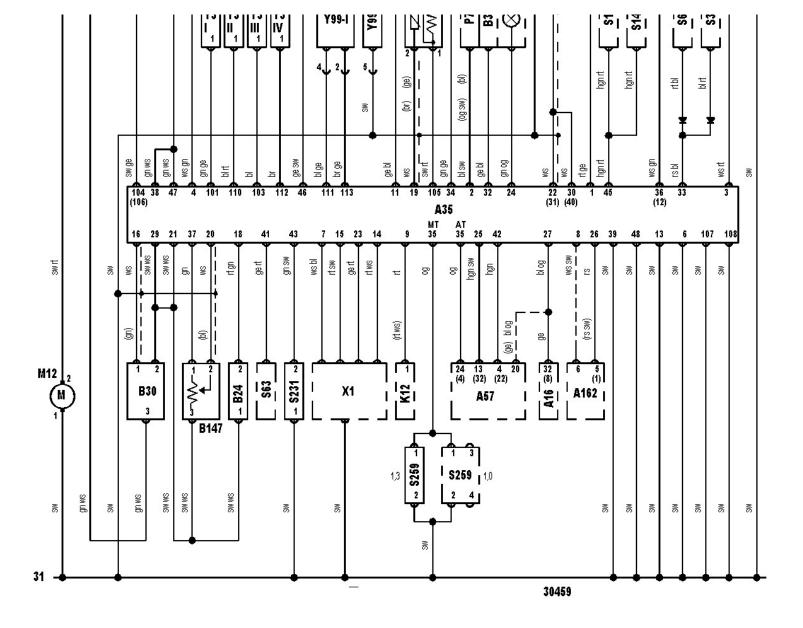

| A 1 0 | ADC control module                      |
|-------|-----------------------------------------|
| A16   | ABS control module                      |
| S149  | AC master switch                        |
| S63   | AC refrigerant pressure switch          |
| K17   | AC relay                                |
| 31    | Battery -                               |
| 30    | Battery +                               |
| S6    | Combination switch                      |
| B54   | Crankshaft position (CKP) sensor        |
| X1    | Data link connector (DLC)               |
| A35   | Engine control module (ECM)             |
| K46   | Engine control relay                    |
| K12   | Engine coolant blower motor relay       |
| B24   | Engine coolant temperature (ECT) sensor |
| H63   | Engine malfunction indicator lamp (MIL) |
| B75   | Engine speed (RPM) sensor               |
| M12   | Fuel pump                               |
| K20   | Fuel pump relay                         |
| F     | Fuse                                    |
| B72   | Heated oxygen sensor (HO2S)             |
| S30   | Heated rear window switch               |
| S17   | Heater/AC motor switch                  |
| K83   | Idle speed control relay                |
| A52   | Ignition amplifier                      |
| T1    | Ignition coil                           |
| R1    | Ignition coil ballast resistor          |
| 15    | Ignition switch - ignition ON           |
| 50    | Ignition switch - start signal          |

Manufacturer: Nissan Engine code: CG10DE Tuned for: R-Cat Model: Micra (K11) 1,0 Output: 40 (55) 6000 Year: 1992-00 © Autodata Limited 2004 2009. 04. 15.

| A162 | Immobilizer control module           |
|------|--------------------------------------|
| Y3   | Injector                             |
| B30  | Mass air flow (MAF) sensor           |
| S259 | Neutral position (NP) switch         |
| S231 | Power steering pressure (PSP) switch |
| P7   | Tachometer                           |
| B147 | Throttle position (TP) sensor        |
| A57  | Transmission control module (TCM)    |
| B33  | Vehicle speed sensor (VSS)           |