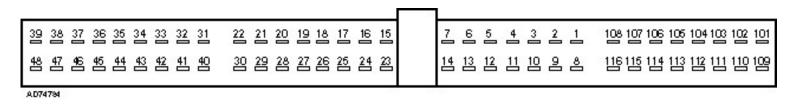

| A 1 0 | ADC control module                      |
|-------|-----------------------------------------|
| A16   | ABS control module                      |
| S149  | AC master switch                        |
| S63   | AC refrigerant pressure switch          |
| K17   | AC relay                                |
| 31    | Battery -                               |
| 30    | Battery +                               |
| S6    | Combination switch                      |
| B54   | Crankshaft position (CKP) sensor        |
| X1    | Data link connector (DLC)               |
| A35   | Engine control module (ECM)             |
| K46   | Engine control relay                    |
| K12   | Engine coolant blower motor relay       |
| B24   | Engine coolant temperature (ECT) sensor |
| H63   | Engine malfunction indicator lamp (MIL) |
| B75   | Engine speed (RPM) sensor               |
| M12   | Fuel pump                               |
| K20   | Fuel pump relay                         |
| F     | Fuse                                    |
| B72   | Heated oxygen sensor (HO2S)             |
| S30   | Heated rear window switch               |
| S17   | Heater/AC motor switch                  |
| K83   | Idle speed control relay                |
| A52   | Ignition amplifier                      |
| T1    | Ignition coil                           |
| R1    | Ignition coil ballast resistor          |
| 15    | Ignition switch - ignition ON           |
| 50    | Ignition switch - start signal          |

Manufacturer: Nissan Engine code: CG10DE Tuned for: R-Cat Model: Micra (K11) 1,0 Output: 40 (55) 6000 Year: 1992-00 © Autodata Limited 2004 2009. 04. 15.

| A162 | Immobilizer control module           |
|------|--------------------------------------|
| Y3   | Injector                             |
| B30  | Mass air flow (MAF) sensor           |
| S259 | Neutral position (NP) switch         |
| S231 | Power steering pressure (PSP) switch |
| P7   | Tachometer                           |
| B147 | Throttle position (TP) sensor        |
| A57  | Transmission control module (TCM)    |
| B33  | Vehicle speed sensor (VSS)           |