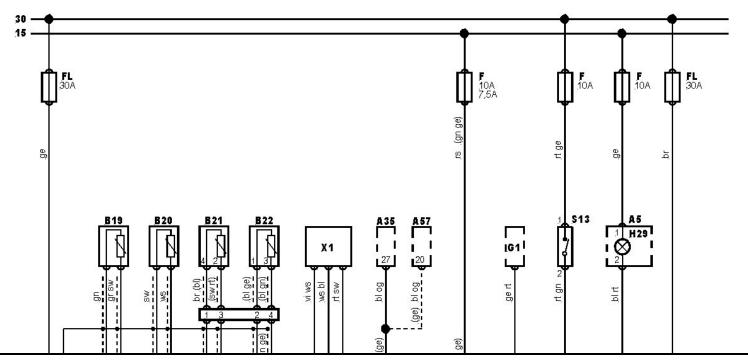

| V10  | ABS diode                         |
|------|-----------------------------------|
| H29  | ABS warning lamp                  |
| G1   | Alternator                        |
| 31   | Battery -                         |
| 30   | Battery +                         |
| S13  | Brake pedal position (BPP) switch |
| X1   | Data link connector (DLC)         |
| A16  | Electronic control unit (ECU)     |
| A35  | Engine control module (ECM)       |
| F    | Fuse                              |
| Y22  | Hydraulic modulator               |
| 15   | Ignition switch - ignition ON     |
| A5   | Instrument panel                  |
| M61  | Pump motor                        |
| K100 | Pump motor relay                  |
| K38  | System relay                      |
| A57  | Transmission control module (TCM) |
| B19  | Wheel speed sensor, left front    |
| B21  | Wheel speed sensor, left rear     |
| B20  | Wheel speed sensor, right front   |
| B22  | Wheel speed sensor, right rear    |
|      |                                   |