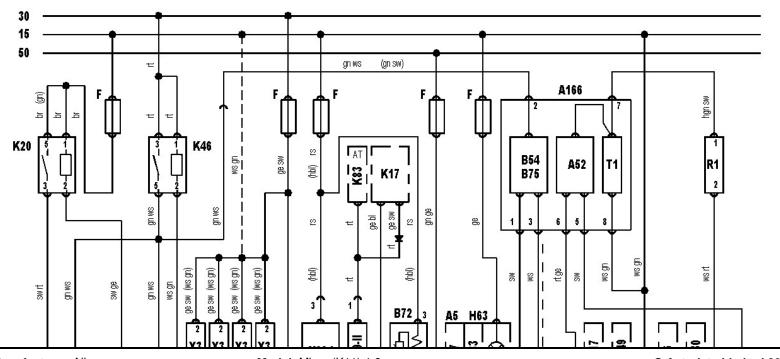

| A 1 0 | ADC control module                      |
|-------|-----------------------------------------|
| A16   | ABS control module                      |
| S149  | AC master switch                        |
| S63   | AC refrigerant pressure switch          |
| K17   | AC relay                                |
| 31    | Battery -                               |
| 30    | Battery +                               |
| S6    | Combination switch                      |
| B54   | Crankshaft position (CKP) sensor        |
| X1    | Data link connector (DLC)               |
| A35   | Engine control module (ECM)             |
| K46   | Engine control relay                    |
| K12   | Engine coolant blower motor relay       |
| B24   | Engine coolant temperature (ECT) sensor |
| H63   | Engine malfunction indicator lamp (MIL) |
| B75   | Engine speed (RPM) sensor               |
| M12   | Fuel pump                               |
| K20   | Fuel pump relay                         |
| F     | Fuse                                    |
| B72   | Heated oxygen sensor (HO2S)             |
| S30   | Heated rear window switch               |
| S17   | Heater/AC motor switch                  |
| K83   | Idle speed control relay                |
| A52   | Ignition amplifier                      |
| T1    | Ignition coil                           |
| R1    | Ignition coil ballast resistor          |
| 15    | Ignition switch - ignition ON           |
| 50    | Ignition switch - start signal          |

Manufacturer: Nissan Engine code: CG10DE Tuned for: R-Cat Model: Micra (K11) 1,0 Output: 40 (55) 6000 Year: 1992-00 © Autodata Limited 2004 2009. 04. 15.

| A162 | Immobilizer control module           |
|------|--------------------------------------|
| Y3   | Injector                             |
| B30  | Mass air flow (MAF) sensor           |
| S259 | Neutral position (NP) switch         |
| S231 | Power steering pressure (PSP) switch |
| P7   | Tachometer                           |
| B147 | Throttle position (TP) sensor        |
| A57  | Transmission control module (TCM)    |
| B33  | Vehicle speed sensor (VSS)           |