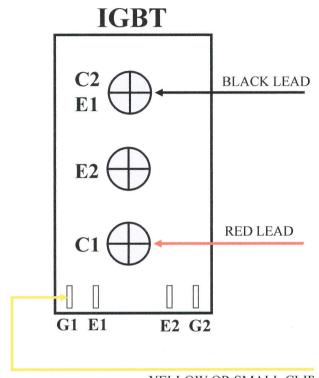

#### **IGBT Tester**

**IGBT TEST** 

- 1. Connect as shown
- 2. Led On = Shorted Junction, Replace Part
- 3. Press Push-button Switch:Led On = GoodLed Off = Bad Or Open, Replace Part
- \*\* Repeat steps for E2, C2 and G2

#### NOTE:

Black lead always on emitter Red lead always on collector Yellow on gate connections

G1 = GATE 1

G2 = GATE 2

E1 = EMITTER 1

E2 = EMITTER 2

C1 = COLLECTOR 1

C2 = COLLECTOR 2

YELLOW OR SMALL CLIP

- 1. Connect as shown
- 2. Led On = Shorted Junction, Replace Part
- 3. Press Push-button Switch:

Led On = Good

Led Off = Bad Or Open, Replace Part