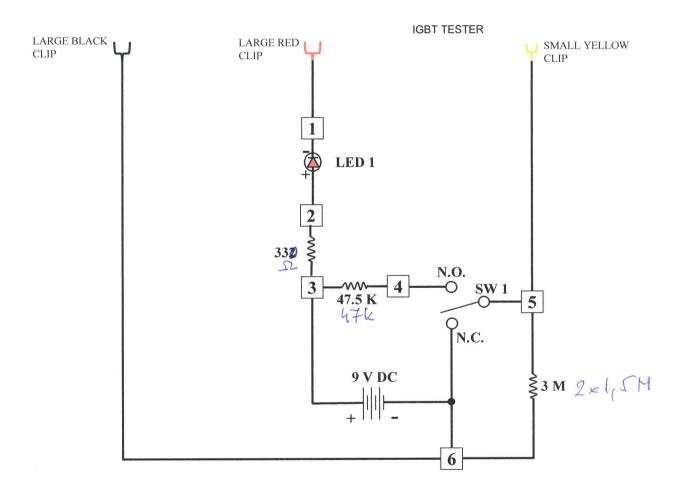

# 6.2 Buss Supply Power Control / IGBT Tester Schematic

### **IGBT Tester Schematic**