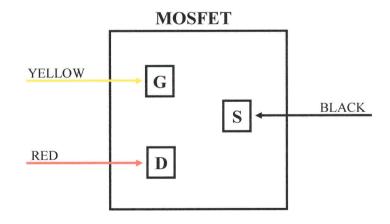

# 6.2 Buss Supply Power Control / IGBT Tester Schematic

### **IGBT Tester Schematic**



## 6.3 Buss Supply Power Control / IGBT / MOSFET Testing

#### **IGBT Tester**

**IGBT TEST** 



- 1. Connect as shown
- 2. Led On = Shorted Junction, Replace Part
- 3. Press Push-button Switch:Led On = GoodLed Off = Bad Or Open, Replace Part
- \*\* Repeat steps for E2, C2 and G2

#### NOTE:

Black lead always on emitter Red lead always on collector Yellow on gate connections

G1 = GATE 1

G2 = GATE 2

E1 = EMITTER 1

E2 = EMITTER 2

C1 = COLLECTOR 1

C2 = COLLECTOR 2

YELLOW OR SMALL CLIP

- 1. Connect as shown
- 2. Led On = Shorted Junction, Replace Part
- 3. Press Push-button Switch:

Led On = Good

Led Off = Bad Or Open, Replace Part